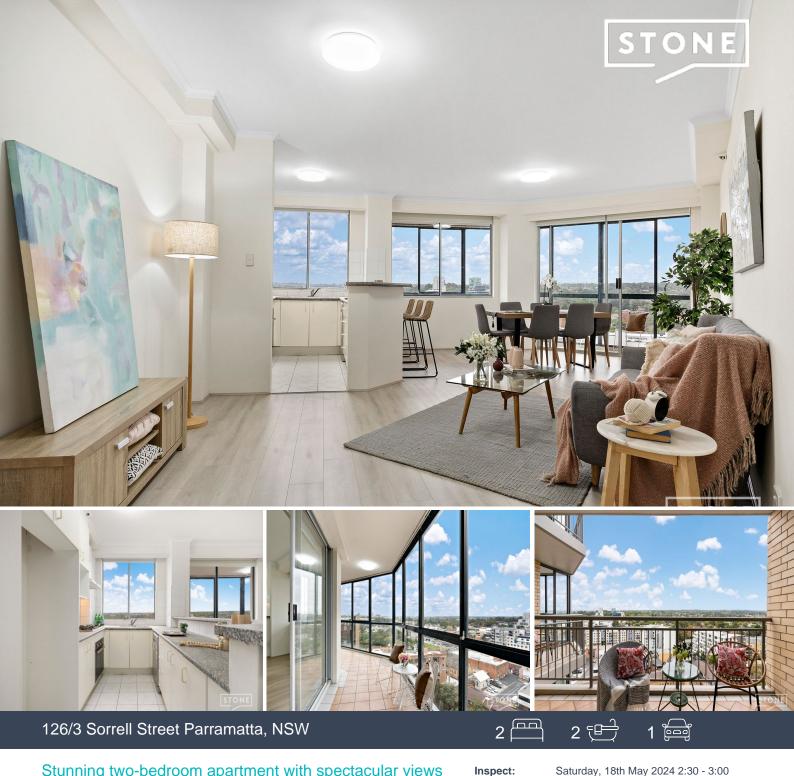

## Stunning two-bedroom apartment with spectacular views

This stunning two bedroom apartment showcases the ultimate views from the 17th floor & is perfectly positioned alongside Parramatta River. You will find yourself within walking distance to an abundance of vibrant restaurants/cafes, Parramatta Square, Westfield Shopping Town, highly sought after schools, Parramatta CBD, train station, ferry & the upcoming light rail.

- Light-filled gas kitchen with dishwasher & plenty of cupboard space

- Spacious open plan lounge & dining area that effortlessly flows to the enclosed balconv

- Two generous bedrooms with district views, built-in wardrobes, balcony access + ensuite to primary bedroom

- Incredible enclosed balcony with floor to ceiling windows + a north facing balcony
- Fully tiled bathrooms with separate bath & shower to the main bathroom

- Recently renovated with brand new flooring, lighting & a fresh coat of paint throughout

- Resort style facilities include an indoor swimming pool, gym & sauna

Disclaimer: This advertisement is a guide only. Whilst all information has been gathered f...

Aaron Lih 0420 825 598

Nicola Reilly 0405 203 525