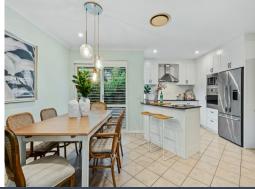

- The spacious living room effortlessly unfolds to the sundrenched front balcony
- Open-plan, renovated kitchen with shaker-style cabinetry and induction cooktop
- Three generous, carpeted bedrooms with built-in wardrobes and ceiling fans
- Master bedroom features an indulgent ensuite equipped with a corner spa bath
- Family bathroom boasts a bath, corner rain shower and updated, elegant vanity
- Backyard opens to a beautifully landscaped patio oasis offering stunning views
- Double, auto lock-up garage with an EV charger and a premium 6kW solar system
- Internal laundry with external access, ducted, zoned air con, security system