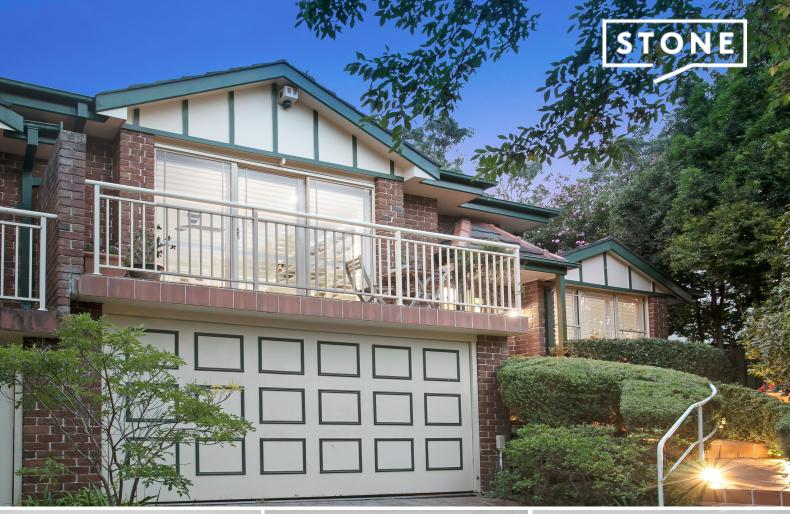

6/25-31 Sutherland Road Cheltenham, NSW

3 🕮

2 5号

2 🗐

## Family oasis in Beecroft and Cheltenham catchments

Nestled in a tranquil enclave with bushland views, this beautifully presented townhome offers an easy-care lifestyle, featuring a generous split-level floorplan and a sunlit entertaining patio. It's in the coveted catchment for Beecroft Public, Cheltenham Girls, Epping Boys, and Pennant Hills High School and is an approx. 850m stroll to Cheltenham Station and 1.4km to Epping CBD.

- The spacious living room effortlessly unfolds to the sundrenched front balcony
- Open-plan, renovated kitchen with shaker-style cabinetry and induction cooktop
- Three generous, carpeted bedrooms with built-in wardrobes and ceiling fans
- Master bedroom features an indulgent ensuite equipped with a corner spa bath
- Family bathroom boasts a bath, corner rain shower and updated, elegant vanity
- Backyard opens to a beautifully landscaped patio oasis offering stunning views
- Double, auto lock-up garage with an EV charger and a premium 6kW solar system
- Internal laundry with external access, ducted, zoned air con, security system