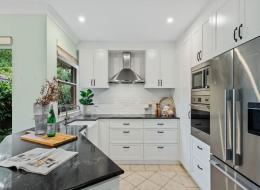

- The spacious living room effortlessly unfolds to the sundrenched front balcony
- Open-plan, renovated kitchen with shaker-style cabinetry and induction cooktop
- Three generous, carpeted bedrooms with built-in wardrobes and ceiling fans
- Master bedroom features an indulgent ensuite equipped with a corner spa bath
- Family bathroom boasts a bath, corner rain shower and updated, elegant vanity
- Backyard opens to a beautifully landscaped patio oasis offering stunning views
- Double, auto lock-up garage with an EV charger and a premium 6kW solar system
- Internal laundry with external access, ducted, zoned air con, security system