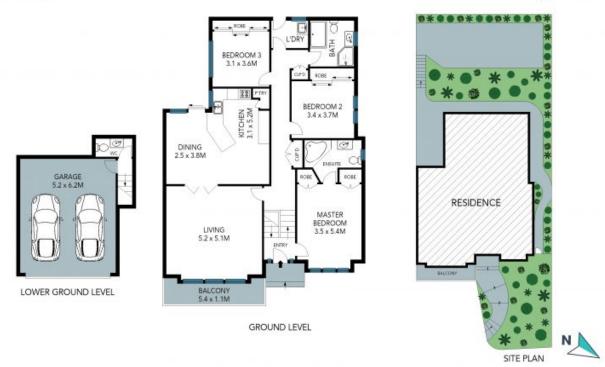

## 6/25-31 Sutherland Road Cheltenham

The site plan and floor plan are not to scale; measurements are indicative and in metres. Bushes and trees are placed for illustration purposes. Plans should not be relied on. Interested parties should make and rely on their own enquiries. All other information provided has been collected from reliable sources but cannot be guaranteed for accuracy.