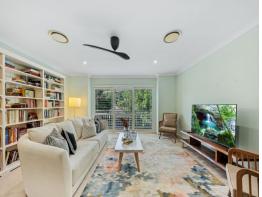

- The spacious living room effortlessly unfolds to the sundrenched front balcony
- Open-plan, renovated kitchen with shaker-style cabinetry and induction cooktop
- Three generous, carpeted bedrooms with built-in wardrobes and ceiling fans
- Master bedroom features an indulgent ensuite equipped with a corner spa bath
- Family bathroom boasts a bath, corner rain shower and updated, elegant vanity
- Backyard opens to a beautifully landscaped patio oasis offering stunning views
- Double, auto lock-up garage with an EV charger and a premium 6kW solar system
- Internal laundry with external access, ducted, zoned air con, security system