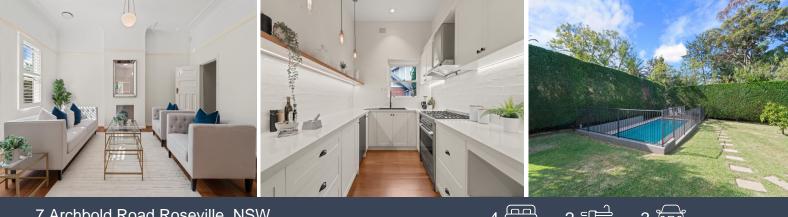

## 7 Archbold Road Roseville, NSW

- Grand lounge and dining streaming with natural light, Ecosmart fireplace
- Rumpus/family meals area opens to the deck overlooking the garden
- Stunning as-new stone and Shaker kitchen, plentiful storage, breakfast bar
- 5-burner gas cooktop, wide oven, Asko dishwasher, Fotile rangehood
- Four extra-large bedrooms, 4th/home office has separate entry, built-in robes
- King-size master holds the romance of yesteryear with an original fireplace
- On-trend renovated and fully tiled main bathroom with double vanity
- Tessellated tile front verandah, leadlight, soaring ceilings, picture rails