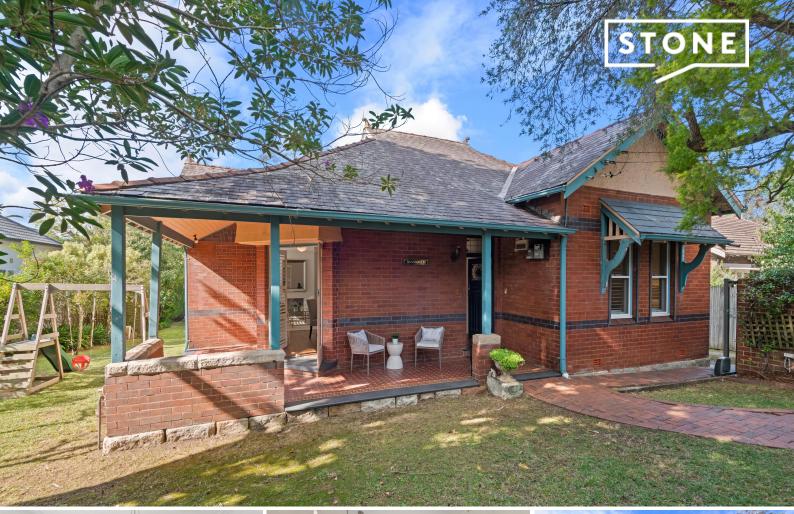

## \*\*EASY PARKING IN MARGARET STREET\*\*

Secluded from the street, in exceptional privacy, and set across approximately 1088sqm of level land, this revitalised double brick Federation home presents impressive traditional spaces enhanced with modern improvements. Approved plans for further updates and additions offer the opportunity to customise to your individual requirements, or move in and enjoy the charm this home offers.

- Grand lounge and dining streaming with natural light, Ecosmart fireplace
- Rumpus/family meals area opens to the deck overlooking the garden
- Stunning as-new stone and Shaker kitchen, plentiful storage, breakfast bar
- 5-burner gas cooktop, wide oven, Asko dishwasher, Fotile rangehood
- Four extra-large bedrooms, 4th/home office has separate entry, built-in robes
- King-size master holds the romance of yesteryear with an original fireplace
- On-trend renovated and fully tiled main bathroom with double vanity
- Tessellated tile front verandah, leadlight, soaring ceilings, picture rails