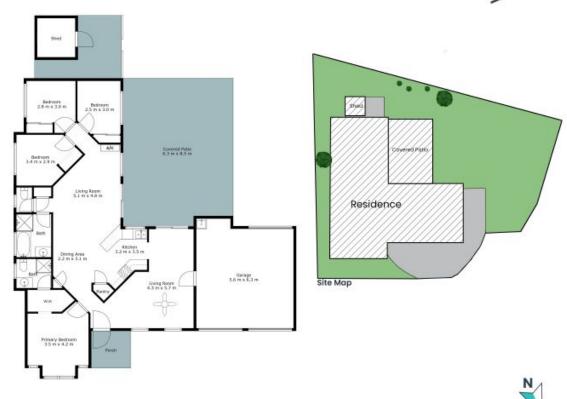

## 7 Fernliegh Avenue Aberglasslyn

The site plan and floor plan are not to scale; measurements are indicative and in metres. Bushes and trees are placed for illustration purposes. Plans should not be relied on, interested parties should make and rely on their own enquiries. All other information provided has been collected from reliable sources but cannot be guaranteed for accuracy.

## 7 Fernleigh Avenue Aberglaslyyn

The site plan and floor plan are not to scale; measurements are indicative and in metres. Bushes and trees are placed for illustration purposes. Plans should not be relied on, interested parties should make and rely on their own enquiries, All other information provided has been collected from reliable sources but cannot be guaranteed for accuracy.