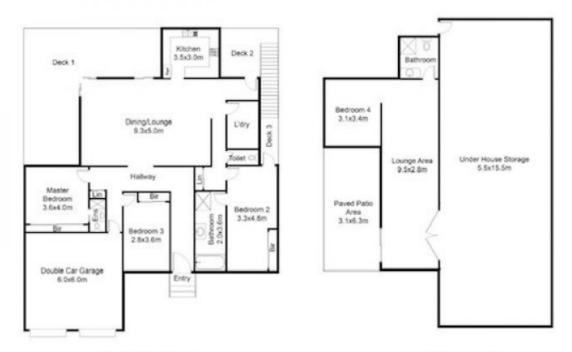

UPPER LEVEL

LOWER LEVEL

20 Sunrise Dr., Boambee East NSW

Whilst every attempt has been made to ensure the accuracy of the floor plan contained here, measurements of doors, windows, rooms and any other items are approximate and no responsibility is taken for any exos, consisten, or mis-statement. This plan is for illustrative purposes only and should be used as such by any prospective buyer.