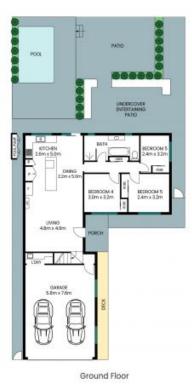

## 2 Namoi Close Bateau Bay

Ground Floor

Internal Area: 17/sqm External Area: 11/sqm Garage Area: 45sqm Total Area: 335 sqm

PLEASE NOTE: These Floor and Site Plans have been generated for marketing purposes and are to be used as a guide only.