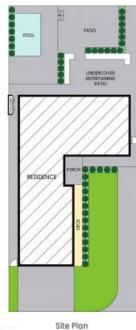

## 2 Namoi Close Bateau Bay

Ground Floor

Internal Area: 17/sqm External Area: 11/sqm Garage Area: 45sqm Total Area: 335 sqm

PLEASE NOTE: These Floor and Site Plans have been generated for marketing purposes and are to be used as a guide only.