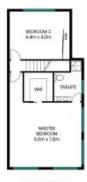

## 2 Namoi Close Bateau Bay

Ground Floor

Internal Area: 17/sqm External Area: 11/sqm Garage Area: 45sqm Total Area: 335 sqm

PLEASE NOTE: These Floor and Site Plans have been generated for marketing purposes and are to be used as a guide only.