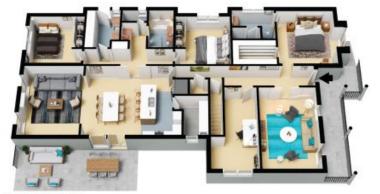

## 310 Palmerston Street Buninyong

Ground Floor

The Foor pion is risd to scalar, measurements are indicative and in making. Deletin elements are with my peoplin. Plans althout in the indicative and indicative and in the indicative and indicative an

## 310 Palmerston Street Buninyong

Ground Floor

Lower Ground

The floor plan is not to scale; measurements are indicative and in metres. All features included in this 3D plan are for inspiration purposes only.

## **Elevated Living with Village Views**

If you're looking for a spacious brick veneer family home with plenty of garage space in central Buninyong - then look no further that this timeless property.

This fantastic home features a comfortable master suite with ensuite and WIR, the 2 remaining bedrooms are ample sized with BIR's and plenty of storage. The open plan kitchen/dining and living space at the rear of the home will make entertaining a breeze with enough space to accommodate dinner parties, family gatherings or special events. The modern appliances and walk in pantry add a touch class to this home.

Work from home with a sizeable office/study, or use it as a spare room for when guest come to stay and the additional living room at the front of the property will mean everyone will get to have their own space.