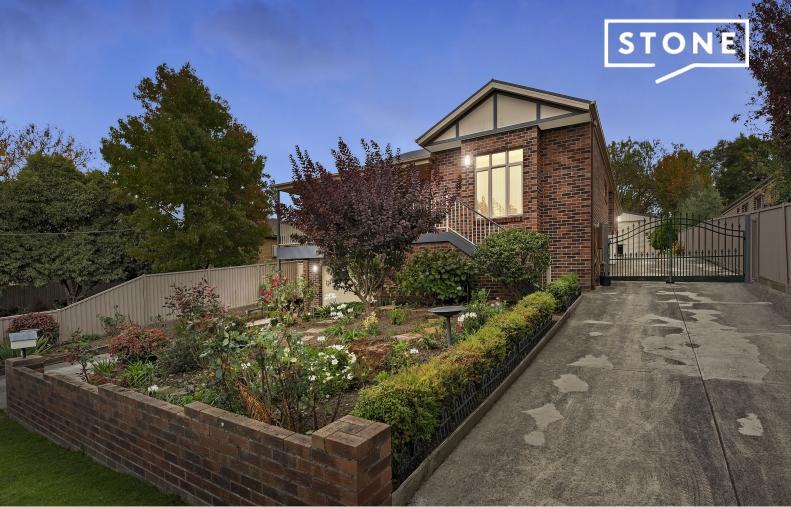

## **Elevated Living with Village Views**

If you're looking for a spacious brick veneer family home with plenty of garage space in central Buninyong - then look no further that this timeless property.

This fantastic home features a comfortable master suite with ensuite and WIR, the 2 remaining bedrooms are ample sized with BIR's and plenty of storage. The open plan kitchen/dining and living space at the rear of the home will make entertaining a breeze with enough space to accommodate dinner parties, family gatherings or special events. The modern appliances and walk in pantry add a touch class to this home.

Positioned on a large 893sqm (approx) elevated block and overlooking Buninyong, you will be spoilt with fantastic views all year round, only a short stroll to the bank, post office and cafes. Underneath the house there is a  $6m \times 7m$  double garage with remote roller door and direct access to inside the home. Keep the caravans, cars and boats safe with an additional large  $8m \times 7m$  shed at the rear of the property which also has its own allocated driv...