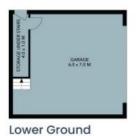

Positioned on a large 893sqm (approx) elevated block and overlooking Buninyong, you will be spoilt with fantastic views all year round, only a short stroll to the bank, post office and cafes. Underneath the house there is a  $6m \times 7m$  double garage with remote roller door and direct access to inside the home. Keep the caravans, cars and boats safe with an additional large  $8m \times 7m$  shed at the rear of the property which also has its own allocated driv...

## 310 Palmerston Street Buninyong

Ground Floor

Lower Ground

The floor plan is not to scale; measurements are indicative and in metres. All features included in this 3D plan are for inspiration purposes only.