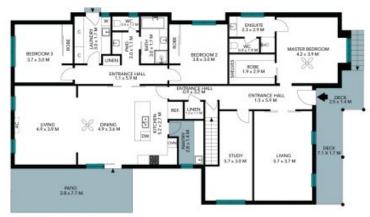

## 310 Palmerston Street Buninyong

Ground Floor

The Foor pion is risd to scalar, measurements are indicative and in making. Deletin elements are with my peoplin. Plans althout in the indicative and indicative and in the indicative and indicative an

## 310 Palmerston Street Buninyong

Ground Floor

Lower Ground

The floor plan is not to scale; measurements are indicative and in metres. All features included in this 3D plan are for inspiration purposes only.

## **Elevated Living with Village Views**

If you're looking for a spacious brick veneer family home with plenty of garage space in central Buninyong - then look no further that this timeless property.

This fantastic home features a comfortable master suite with ensuite and WIR, the 2 remaining bedrooms are ample sized with BIR's and plenty of storage. The open plan kitchen/dining and living space at the rear of the home will make entertaining a breeze with enough space to accommodate dinner parties, family gatherings or special events. The modern appliances and walk in pantry add a touch class to this home.

Work from home with a sizeable office/study, or use it as a spare room for when guest come to stay and the additional living room at the front of the property will mean everyone will get to have their own space.

Positioned on a large 893sqm (approx) elevated block and overlooking Buninyong, you will be spoilt with fantastic views all year round, only a short stroll to the bank, post office and cafes. Underneath the house there is a  $6m \times 7m$  double garage with remote roller door and direct access to inside the home. Keep the caravans, cars and boats safe with an additional large  $8m \times 7m$  shed at the rear of the property which also has its own allocated driv...