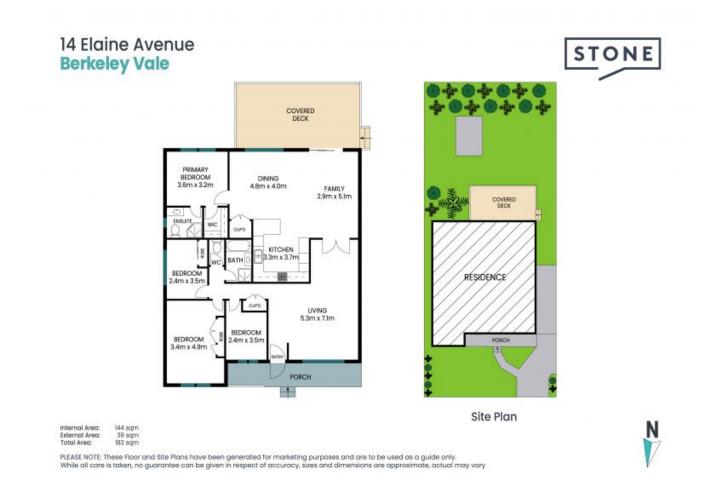

- Four spacious bedrooms, separate well throughout the home. Master suite boasting ensuite and walk in wardrobe

- Brand new kitchen that boast quality fixtures and appliances. Open plan living and dinning space that opens onto an impressive outdoor entertaining deck

- Level 574m2 block with a tandem carport. New roof with fresh internal paint

- Short walk to the lakes edge, local cafes, shops and public schools

View: By Appointment Agency: Stone Real Estate

Price:

Volkan Akintetik 0499 830 247