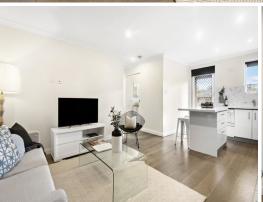

## Treetop tranquillity and vibrant beachside living

Sunshine and gentle cross breezes flow through this apartment that capitalises on its unique parkland setting and maximises every aspect of its outdoor and indoor living spaces. Comprehensively refurbished and set on the top floor of a boutique complex, this residence enjoys treetop views with the very best of beachside living and urban centricity.

- Designer kitchen and Bosch appliances
- Caesarstone island and breakfast bar
- Bedrooms with built-in wardrobes, floor to ceiling glass and twin balconies
- Modern family bathroom and ample storage
- Plush carpeted bedrooms, lustrous timber floors in kitchen and living areas
- Bespoke blinds, recessed lighting, immaculate and superbly finished throughout
- Next to a park and playground on a peaceful cul de sac, off street parking
- Adjacent to parklands, waterways, golf, 550 metres to Boy Charlton Swim Centre