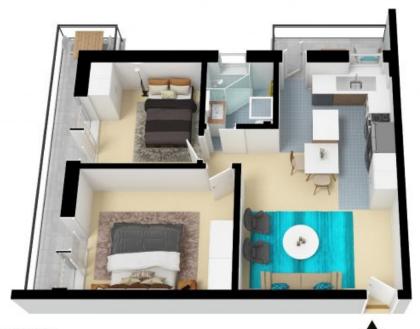

11/6 Fairway Close Manly Vale, NSW

2 🕮

1 閏

Price: Leased Available Date: 25/05/2024

**Alicia Sudol** 02 9949 2822

**Sarah Cass** 0472 682 954

11/6 Fairway Close, Manly Vale

Internal Living: 62 sqm approx External Living: 14 sqm approx Total Living Area: 76 sqm approx

11/6 Fairway Close, Manly Vale