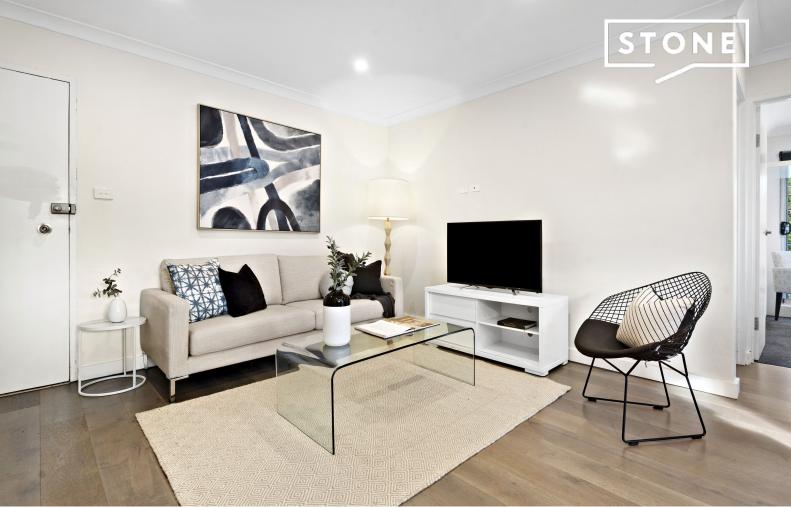

## Treetop tranquillity and vibrant beachside living

Sunshine and gentle cross breezes flow through this apartment that capitalises on its unique parkland setting and maximises every aspect of its outdoor and indoor living spaces. Comprehensively refurbished and set on the top floor of a boutique complex, this residence enjoys treetop views with the very best of beachside living and urban centricity.

- Designer kitchen and Bosch appliances
- Caesarstone island and breakfast bar
- Bedrooms with built-in wardrobes, floor to ceiling glass and twin balconies
- Modern family bathroom and ample storage
- Plush carpeted bedrooms, lustrous timber floors in kitchen and living areas
- Bespoke blinds, recessed lighting, immaculate and superbly finished throughout
- Next to a park and playground on a peaceful cul de sac, off street parking
- Adjacent to parklands, waterways, golf, 550 metres to Boy Charlton Swim Centre