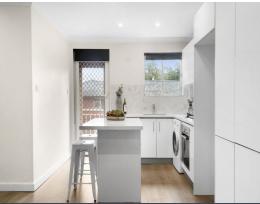

- Designer kitchen and Bosch appliances
- Caesarstone island and breakfast bar
- Bedrooms with built-in wardrobes, floor to ceiling glass and twin balconies
- Modern family bathroom and ample storage
- Plush carpeted bedrooms, lustrous timber floors in kitchen and living areas
- Bespoke blinds, recessed lighting, immaculate and superbly finished throughout
- Next to a park and playground on a peaceful cul de sac, off street parking
- Adjacent to parklands, waterways, golf, 550 metres to Boy Charlton Swim Centre