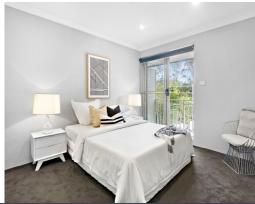

- Designer kitchen and Bosch appliances
- Caesarstone island and breakfast bar
- Bedrooms with built-in wardrobes, floor to ceiling glass and twin balconies
- Modern family bathroom and ample storage
- Plush carpeted bedrooms, lustrous timber floors in kitchen and living areas
- Bespoke blinds, recessed lighting, immaculate and superbly finished throughout
- Next to a park and playground on a peaceful cul de sac, off street parking
- Adjacent to parklands, waterways, golf, 550 metres to Boy Charlton Swim Centre