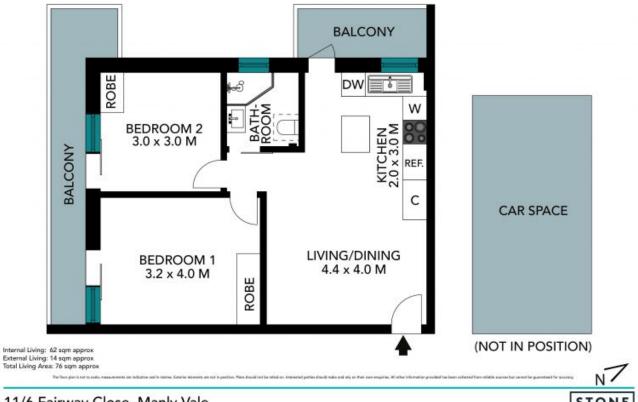

11/6 Fairway Close Manly Vale, NSW

2 🕮

1 閏

Price: Leased Available Date: 25/05/2024

**Alicia Sudol** 02 9949 2822

**Sarah Cass** 0472 682 954

11/6 Fairway Close, Manly Vale

Internal Living: 62 sqm approx External Living: 14 sqm approx Total Living Area: 76 sqm approx

11/6 Fairway Close, Manly Vale