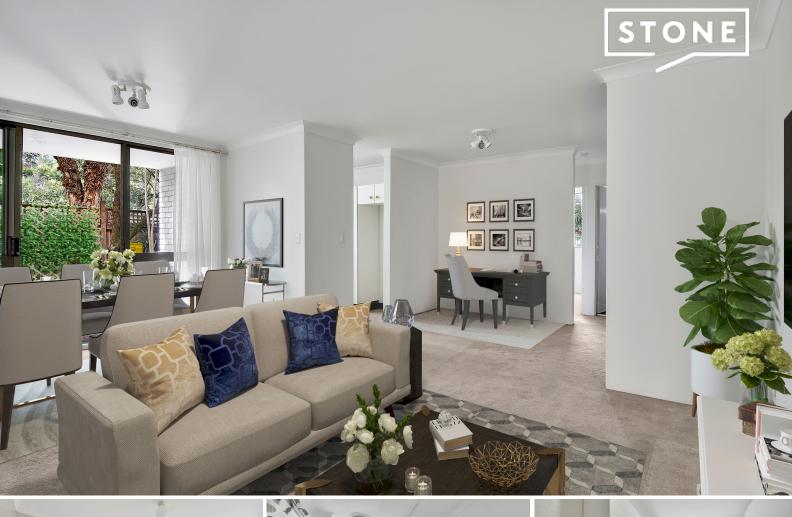

## DEPOSIT TAKEN Ground floor, two bedroom garden Apartment.

This spacious, two bedroom apartment is situated in a security complex. Quiet, private with leafy surrounds and ample natural light.

Large lounge/dining with sliding doors leading onto sunny courtyard. Main bedroom with built in wardrobe. Large second bedroom. Bathroom with separate bath and shower Spacious kitchen, electric cooking with plenty of bench and cupboard space. Internal laundry. Lock up garage.

Great location within walking distance to North Sydney CBD, Waverton Village Shops, train stations and Crows Nest buses, shops, cafes and restaurants.

// AVAILABLE NOW // 12 MONTHS OFFERED //

Disclaimer: All information contained herein is gathered from third party sources we deem ...