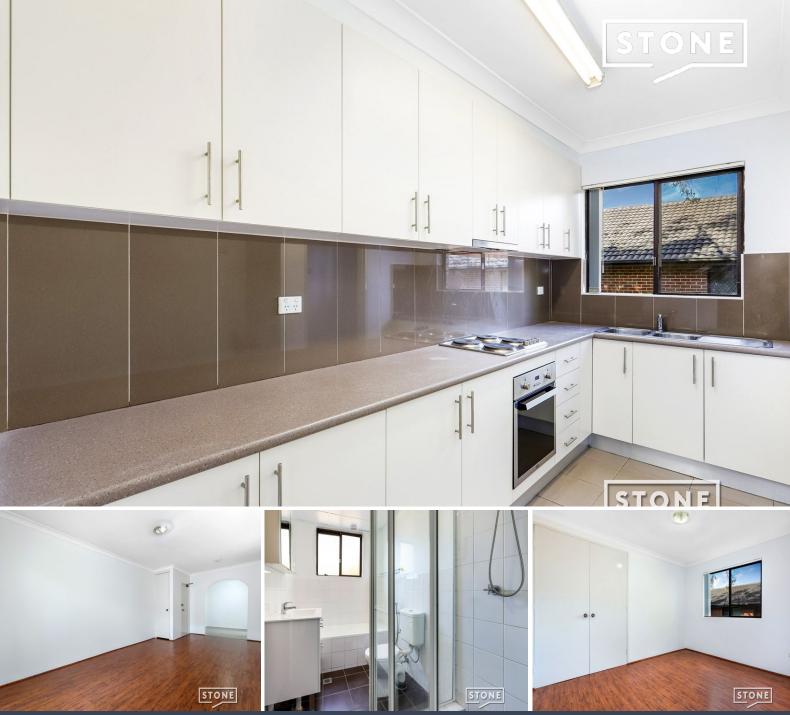

## **Prominent Position**

This first floor apartment is set on the border of Parramatta (1.7km) distance to Parramatta CBD, Granville (3.2 km) and Harris Park Train Station (1.3 km).

## Features include:

- Modern open plan Kitchen
- 2 well proportioned Bedrooms, one with built in wardrobe
- Separate lounge & dining areas
- Well appointed bathroom
- Internal Laundry
- Single lock up garage
- School Catchments for Parramatta West Public School (0.7km) Arthur Phillip High School (2.5km)