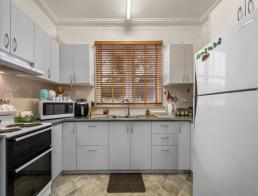

## **Space and Opportunity**

This charming original cottage has wonderful features making it the ideal renovator. High ceilings and lovely ornate cornices are highlights of this home which is perfectly placed in the middle of a huge block. With wide side access to the rear yard, it is Ideal for those looking for plenty of space to grow.