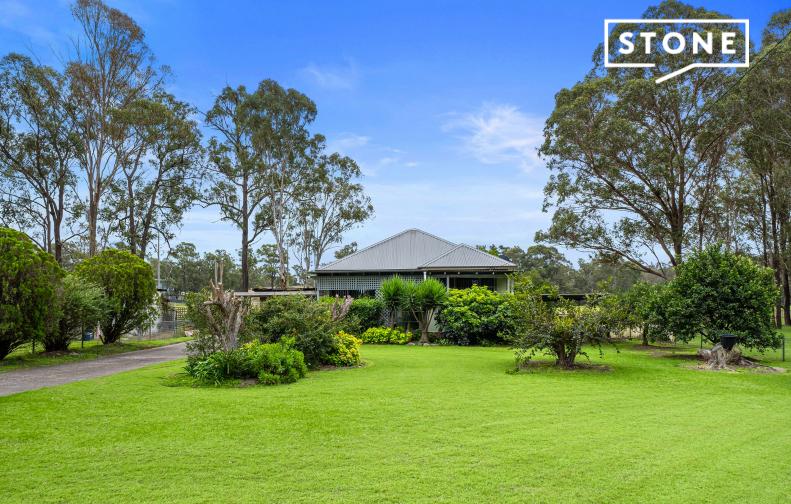

## **Space and Opportunity**

This charming original cottage has wonderful features making it the ideal renovator. High ceilings and lovely ornate cornices are highlights of this home which is perfectly placed in the middle of a huge block. With wide side access to the rear yard, it is Ideal for those looking for plenty of space to grow.

- \* Reverse cycle air conditioning
- \* Good shedding and workshop space
- \* Established citrus trees
- \* Flat arable block

Backing on to Woodland Park, there is so much to love about this honest and well-loved property.