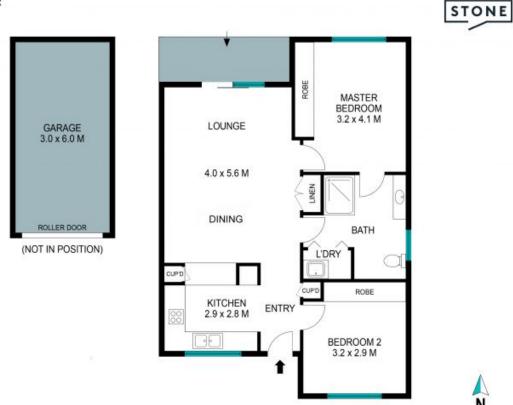

- Positioned in the quiet middle section of the Village, 1 adjoining wall
- 2 double bedrooms both with built-in robes & ceiling fan to master
- Spacious, fully tiled 2-way bathroom
- Good-sized kitchen where you can still cater for family  $\&\ \mbox{friends}$

 Price:
 \$585,000

 Council Rates:
 \$281.00 p/q

 Water Rates:
 \$171.41 p/q

 Strata Rates:
 \$636.04 p/q

Viviane Mylott 0438 983 615

**Jane Booty** 0412 207 452

The site plan and floor plan are not to scale; measurements are indicative and in metres. Bushes and trees are placed for illustration purposes. Plans should not be relied on. Interested parties should make and rely on their own enquiries. All other information provided has been collected from reliable sources but cannot be guaranteed for accuracy.

ehould not be relied on

The site plan and floor plan are not to scale; measurements are indicative and in metres. Bushes and trees are placed for illustration purposes. Plans should not be refied on. Interested parties should make and rely on their own enquiries. All other information provided has been collected from reliable sources but cannot be guaranteed for accuracy.

KITCHEN

2.9 x 2.8 M

**ENTRY** 

BEDROOM 2 3.2 x 2.9 M