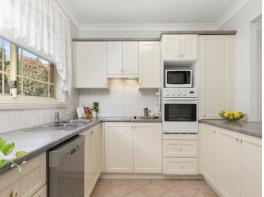

- Positioned in the quiet middle section of the Village, 1 adjoining wall
- 2 double bedrooms both with built-in robes & ceiling fan to master
- Spacious, fully tiled 2-way bathroom
- Good-sized kitchen where you can still cater for family  $\&\ \mbox{friends}$

KITCHEN

2.9 x 2.8 M

**ENTRY** 

BEDROOM 2 3.2 x 2.9 M