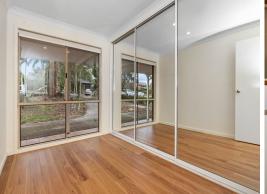

Features of the property include:

- One well-sized bedroom with mirrored built-in robe.
- Living room with timber flooring.
- Well-appointed kitchen with modern appliances and an abundance of cupboard space.
- Main bathroom with separate toilet, shower and vanity.
- Outdoor deck/terrace overlooking serene bushland.
- Off-street parking.