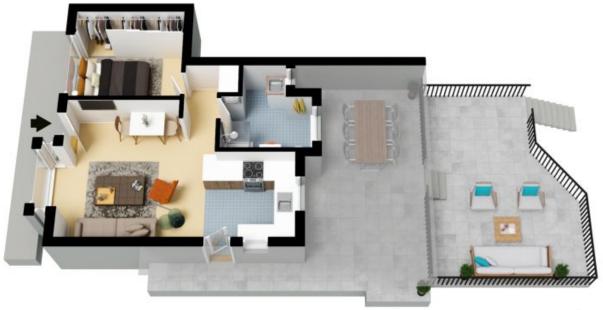

## Cosy duplex in a serene bush-scape setting

This one-bedroom duplex offers the perfect opportunity for those seeking low-maintenance living outside of bustling apartment complexes. Set in a tranquil bush-scape setting, this home offers an unprecedented opportunity to live in a quiet cul-de-sac. Don't miss your chance to secure your spot in one of Mount Colah's most highly sought after pockets at an affordable price!

Features of the property include:

- One well-sized bedroom with mirrored built-in robe.
- Living room with timber flooring.
- Well-appointed kitchen with modern appliances and an abundance of cupboard space.
- Main bathroom with separate toilet, shower and vanity.
- Outdoor deck/terrace overlooking serene bushland.
- Off-street parking.

**Brad Sargent** 

0413 773 423

The floor plan is not to scale; measurements are indicative and in metres. All features included in this 3D plan are for inspiration purposes only.

This is not an exact replica of the property or the position of exterior elements. Plans should not be relied on. Interested parties should make and rely on their own enquiries.