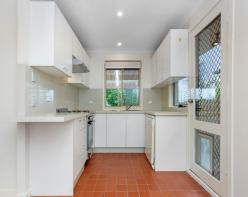

Features of the property include:

- One well-sized bedroom with mirrored built-in robe.
- Living room with timber flooring.
- Well-appointed kitchen with modern appliances and an abundance of cupboard space.
- Main bathroom with separate toilet, shower and vanity.
- Outdoor deck/terrace overlooking serene bushland.
- Off-street parking.