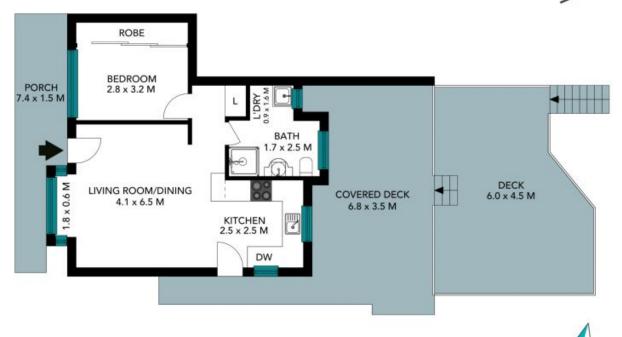

## Cosy duplex in a serene bush-scape setting

This one-bedroom duplex offers the perfect opportunity for those seeking low-maintenance living outside of bustling apartment complexes. Set in a tranquil bush-scape setting, this home offers an unprecedented opportunity to live in a quiet cul-de-sac. Don't miss your chance to secure your spot in one of Mount Colah's most highly sought after pockets at an affordable price!

Features of the property include:

- One well-sized bedroom with mirrored built-in robe.
- Living room with timber flooring.
- Well-appointed kitchen with modern appliances and an abundance of cupboard space.
- Main bathroom with separate toilet, shower and vanity.
- Outdoor deck/terrace overlooking serene bushland.
- Off-street parking.

**Brad Sargent** 

0413 773 423

The floor plan is not to scale; measurements are indicative and in metres. All features included in this 3D plan are for inspiration purposes only.

This is not an exact replica of the property or the position of exterior elements. Plans should not be relied on. Interested parties should make and rely on their own enquiries.