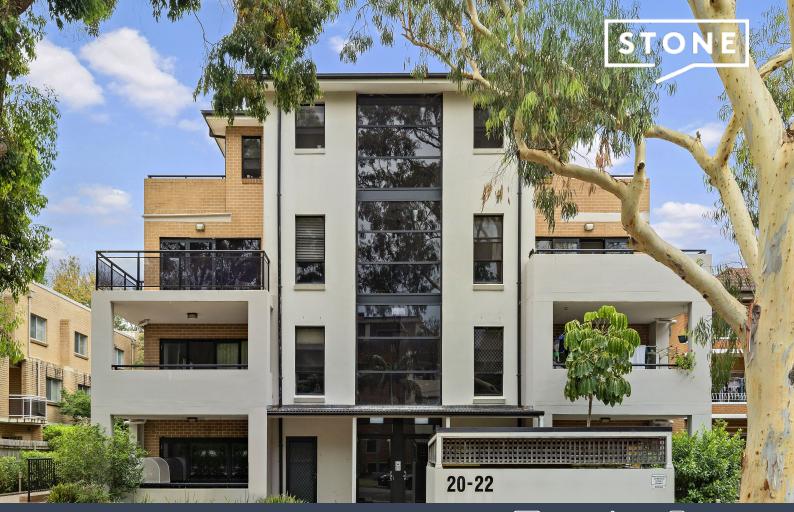

10/20-22 Rutland Street Allawah, NSW

Price: \$720 per week

## Footsteps from trains and shops

This two bedroom apartment is located in an attractive complex surrounded by greenery and directly opposite a playground. High ceilings add to its spacious proportions, which include an open-plan living area and outdoor balcony. Just 500 metres from trains and shops, and under 10 minutes from Lady Robinson's Beach by car, it melds convenience with lifestyle appeal.