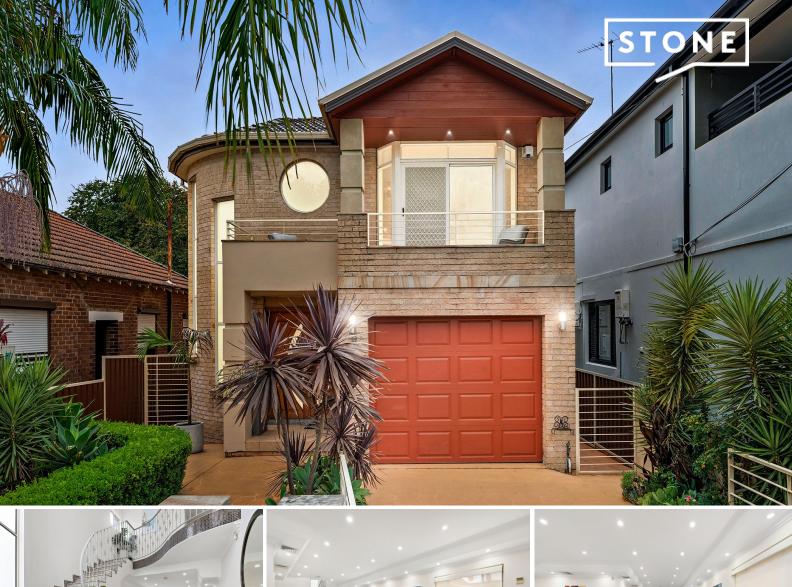

## Striking contemporary home, plus outbuilding

Discover an oasis of natural light, crisp white finishes and sprawling proportions in this impressive contemporary residence. A double-height entryway with curved stone staircase sets an elegant tone from the outset, while the free-flowing indoor-outdoor design enhances the already abundant sense of space.

A separate outbuilding adds versatility to this solid offering, perfect as a teenager's retreat or the ultimate home office.

In a quiet residential street, mere footsteps from Arncliffe Park, cafes and grocers, the property is within easy walking distance of both Arncliffe and Turrella station.

- Solid freestanding double-brick construction
- Bright northerly rear aspect
- Four upstairs bedrooms, including built-ins, balconies and ensuite
- Separate outbuilding with AC and contemporary finishes throughout
- Open-plan lounge, dining and living zone flows to alfresco area