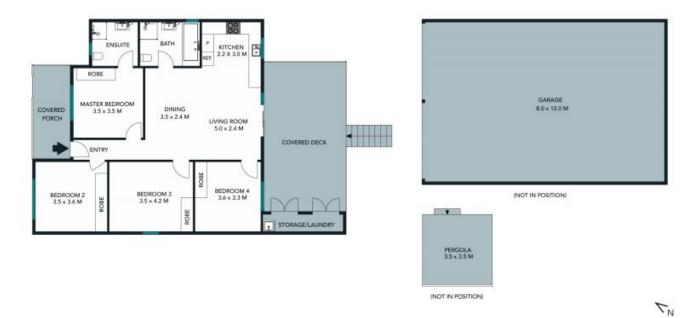

## Don't judge a book by its cover

This renovated family home is situated in a prominent position close to schools, local shops and transport.

To apply for this property visit www.tenantoptions.com.au

- Four spacious bedrooms, all fit with built in robes
- Main bedroom with ensuite
- Light filled air conditioned lounge room opening to the back deck
- Modern kitchen with stainless steel appliances and dishwasher
- Main bathroom with separate bath tub
- Large deck over looking the fences back yard
- Gas heating and gas hot water
- External laundry

48 Melbourne Street, Abermain stonerealestate.com.au

Produced by DIAKRIT

The floor plan is not to scale; measurements are indicative and in metres. Exterior elements are not in position. Plans should not be relied on. Interested parties should make and rely on their own enquiries

48 Melbourne Street, Abermain

stonerealestate.com.au Produced by DIAKRIT