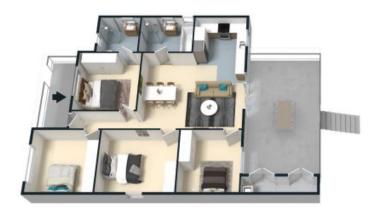

## Don't judge a book by its cover

This renovated family home is situated in a prominent position close to schools, local shops and transport.

To apply for this property visit www.tenantoptions.com.au

- Four spacious bedrooms, all fit with built in robes
- Main bedroom with ensuite
- Light filled air conditioned lounge room opening to the back deck
- Modern kitchen with stainless steel appliances and dishwasher
- Main bathroom with separate bath tub
- Large deck over looking the fences back yard
- Gas heating and gas hot water
- External laundry

**Bond:** \$2,160 **Available Date:** 20/04/2023

Katrina Vitnell

Katrina Vitnell
02 4089 1122

The floor plan is not to scale; measurements are indicative and in metres. All features induced in this 3D plan are for impiration purposes only. This is not an exact replica of the property or the position of exterior elements. Plans should not be relied on, interested parties should make and rely on their own empirica.