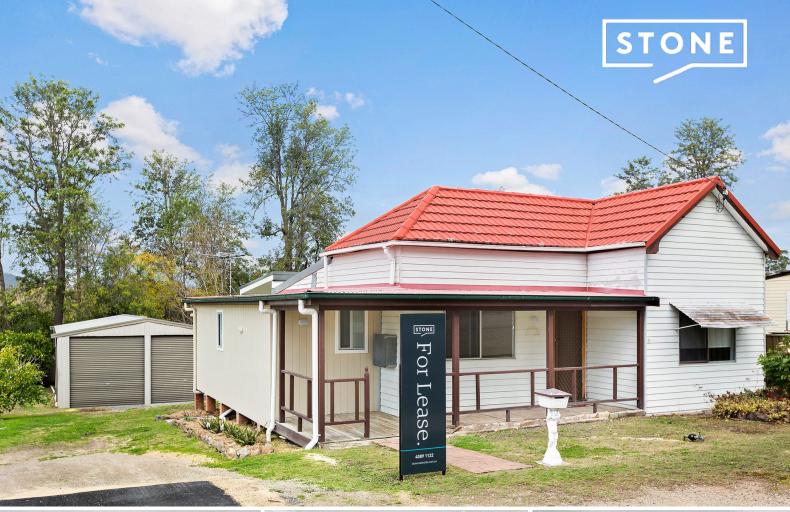

48 Melbourne Street Abermain, NSW

## Don't judge a book by its cover

This renovated family home is situated in a prominent position close to schools, local shops and transport.

To apply for this property visit www.tenantoptions.com.au

- Four spacious bedrooms, all fit with built in robes
- Main bedroom with ensuite
- Light filled air conditioned lounge room opening to the back deck
- Modern kitchen with stainless steel appliances and dishwasher
- Main bathroom with separate bath tub
- Large deck over looking the fences back yard
- Gas heating and gas hot water
- External laundry