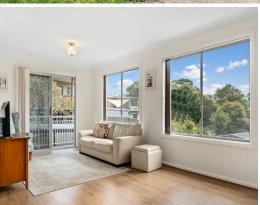

- Light-filled front loungeroom with feature mantel and views of the front yard
- Generous open plan kitchen, dining and family room with split system air-con
- Three good sized bedrooms all with built-in wardrobes, functional floorplan
- Renovated modern and spacious kitchen with dishwasher and lots of storage
- Stylish updated main bathroom with separate toilet
- Superb under house workshop space and storage, outdoor entertaining area
- Large secure backyard great for kids and pets, garden shed, 5kw solar panels
- Convenient location walking distance to Engadine shops, schools and transport