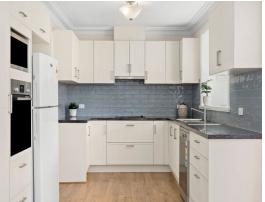

- Light-filled front loungeroom with feature mantel and views of the front yard
- Generous open plan kitchen, dining and family room with split system air-con
- Three good sized bedrooms all with built-in wardrobes, functional floorplan
- Renovated modern and spacious kitchen with dishwasher and lots of storage
- Stylish updated main bathroom with separate toilet
- Superb under house workshop space and storage, outdoor entertaining area
- Large secure backyard great for kids and pets, garden shed, 5kw solar panels
- Convenient location walking distance to Engadine shops, schools and transport