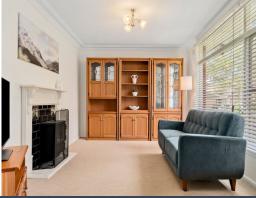

- Light-filled front loungeroom with feature mantel and views of the front yard
- Generous open plan kitchen, dining and family room with split system air-con
- Three good sized bedrooms all with built-in wardrobes, functional floorplan
- Renovated modern and spacious kitchen with dishwasher and lots of storage
- Stylish updated main bathroom with separate toilet
- Superb under house workshop space and storage, outdoor entertaining area
- Large secure backyard great for kids and pets, garden shed, 5kw solar panels
- Convenient location walking distance to Engadine shops, schools and transport