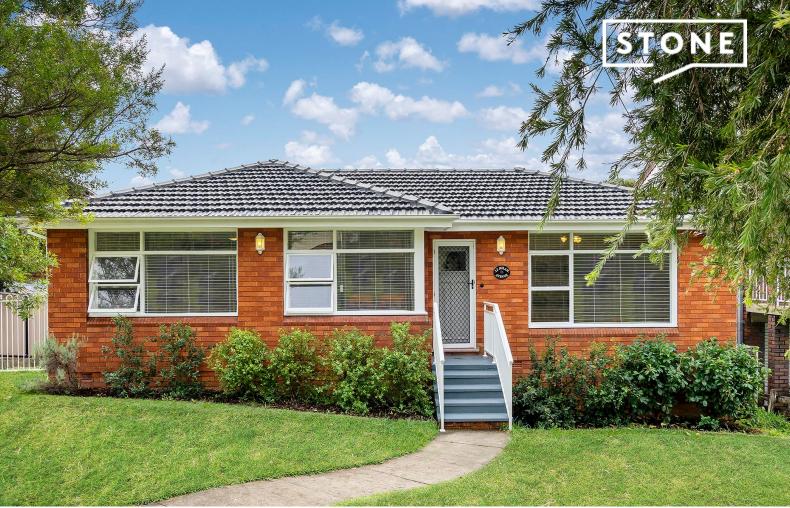

12 Nolan Avenue Engadine, NSW

3 🕮

## Classic charm in a location of convenience

This immaculately presented single-level property is conveniently located within walking distance to shops, schools and transport. It offers the benefit of multiple living areas, including a separate sun-drenched loungeroom and a spacious open plan, living, dining and kitchen. A well-thought out layout and lots of storage including an under house workshop and storage area, make it the perfect family home.

- Light-filled front loungeroom with feature mantel and views of the front yard
- Generous open plan kitchen, dining and family room with split system air-con
- Three good sized bedrooms all with built-in wardrobes, functional floorplan
- Renovated modern and spacious kitchen with dishwasher and lots of storage
- Stylish updated main bathroom with separate toilet
- Superb under house workshop space and storage, outdoor entertaining area
- Large secure backyard great for kids and pets, garden shed, 5kw solar panels
- Convenient location walking distance to Engadine shops, schools and transport