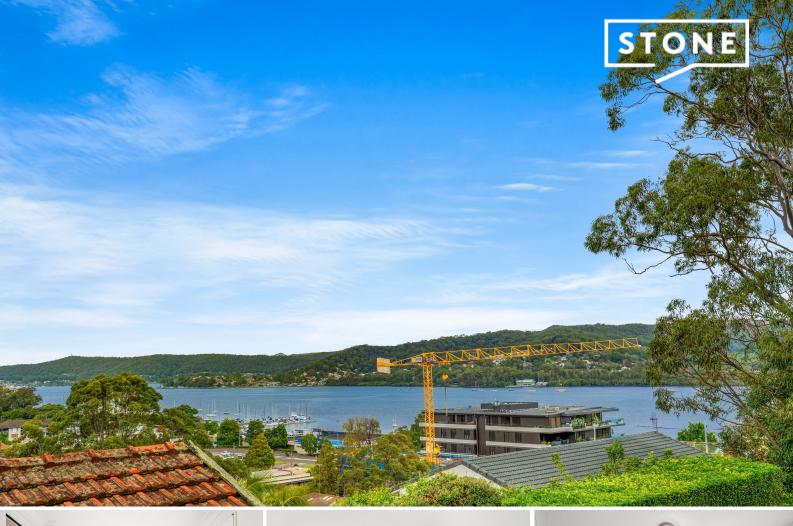

## Water View's

This apartment sounds like a gem! Two bedrooms with built-in wardrobes offer plenty of storage, and the combined lounge and dining area provide a cozy space for relaxation and entertainment. The neat and tidy kitchen likely makes meal preparation a breeze. The separate bath and shower in the bathroom, along with a separate toilet, offer convenience and privacy. Plus, balcony access is perfect for enjoying the water views and fresh air. And having a single carport and internal laundry adds even more convenience to this already attractive package. It seems like a great place to call home or an ideal investment!