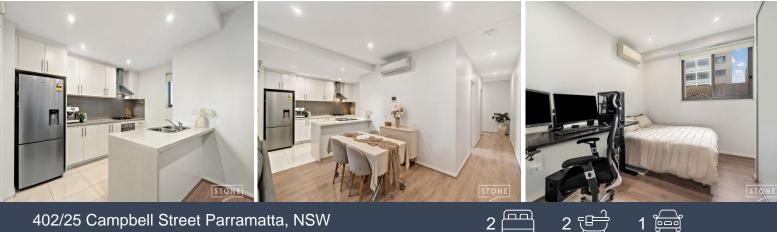

- Modern gas kitchen with 40mm stone bench tops, stainless steel appliances & breakfast bar

- Spacious, open plan lounge & dining area with a split system air-conditioner

- Two generous bedrooms with built-in wardrobes & a/c + an ensuite with bath tub to the master room
- Separate study nook
- Two fully tiled contemporary bathrooms, main bathroom with a bathtub
- Covered, north-east facing balcony with privacy screens
- Internal laundry
- Timber floating floorboards and downlights

## 402/25 Campbell Street Parramatta

The floor plan is not to scale; measurements are indicative and in metres. All features included in this 3D plan are for inspiration purposes only. This is not an exact replica of the property or the position of exterior elements. Plans should not be relied on. Interested parties should make and rely on their own enquiries.