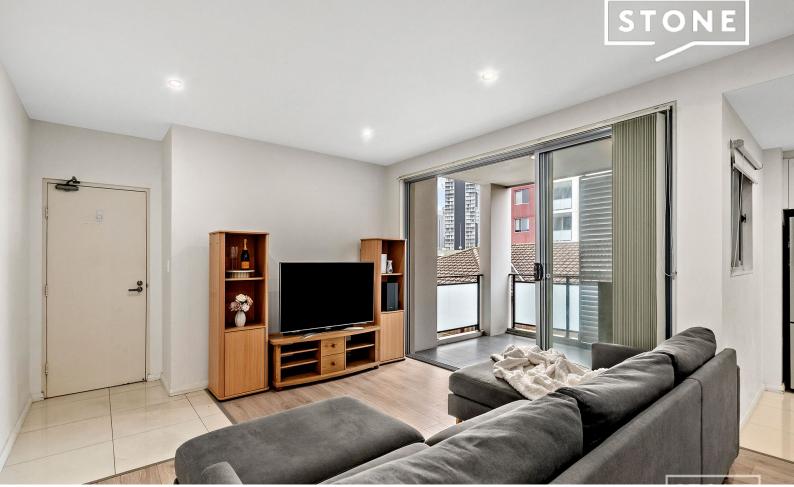

- Modern gas kitchen with 40mm stone bench tops, stainless steel appliances & breakfast bar

- Spacious, open plan lounge & dining area with a split system air-conditioner

- Two generous bedrooms with built-in wardrobes & a/c + an ensuite with bath tub to the master room
- Separate study nook
- Two fully tiled contemporary bathrooms, main bathroom with a bathtub
- Covered, north-east facing balcony with privacy screens
- Internal laundry
- Timber floating floorboards and downlights