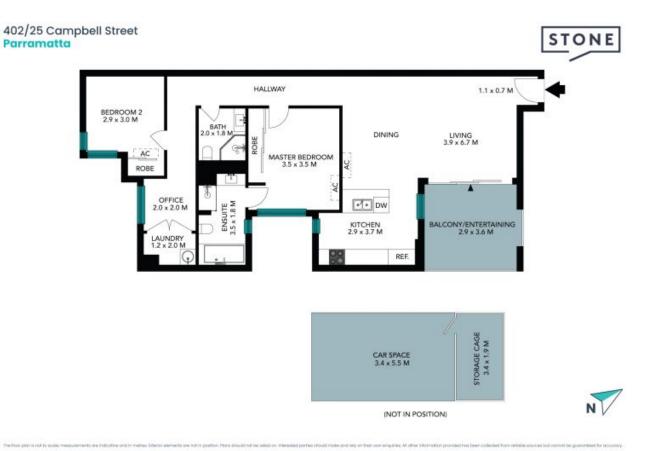

## 402/25 Campbell Street Parramatta

The floor plan is not to scale; measurements are indicative and in metres. All features included in this 3D plan are for inspiration purposes only. This is not an exact replica of the property or the position of exterior elements. Plans should not be relied on. Interested parties should make and rely on their own enquiries.