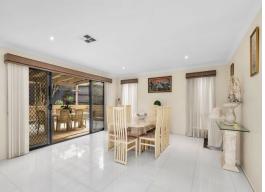

Situated on a spacious 535 sqm corner block, this property offers ample space both inside and out. As you step inside, you are greeted by a light-filled interior that exudes warmth and charm. The open-plan living and dining area provide the ideal space for relaxation and gatherings, while the sleek kitchen features quality appliances, ample storage, and a breakfast bar for casual dining.