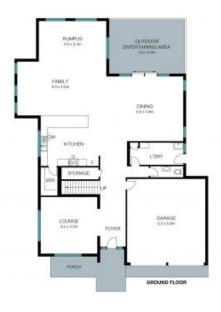

Situated on a spacious 535 sqm corner block, this property offers ample space both inside and out. As you step inside, you are greeted by a light-filled interior that exudes warmth and charm. The open-plan living and dining area provide the ideal space for relaxation and gatherings, while the sleek kitchen features quality appliances, ample storage, and a breakfast bar for casual dining.

This home is equipped with ducted air conditioning throughout, ensuring year-round comfort for you and your family.

One of the standout features of this property is its rare side access, providing ample space for the storage of vehicles, a caravan, or any other recreational equipment. This conve...

Price: Private Treaty Guide: \$1,880,000 -

Council Rates: \$4825000000

Amanda Coles 0418 484 960

**Sally Thomson** 0437 454 942

The floor plan is not to scale, measurements are indicative and in metres. Exterior elements are not in position. Plans should not be relied an interested parties should make and rely an their own enquiries.