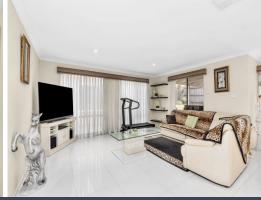

Situated on a spacious 535 sqm corner block, this property offers ample space both inside and out. As you step inside, you are greeted by a light-filled interior that exudes warmth and charm. The open-plan living and dining area provide the ideal space for relaxation and gatherings, while the sleek kitchen features quality appliances, ample storage, and a breakfast bar for casual dining.

This home is equipped with ducted air conditioning throughout, ensuring year-round comfort for you and your family.

One of the standout features of this property is its rare side access, providing ample space for the storage of vehicles, a caravan, or any other recreational equipment. This conve...