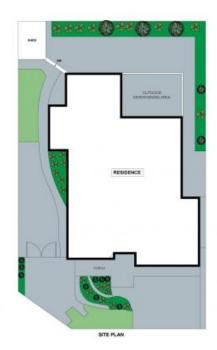

Situated on a spacious 535 sqm corner block, this property offers ample space both inside and out. As you step inside, you are greeted by a light-filled interior that exudes warmth and charm. The open-plan living and dining area provide the ideal space for relaxation and gatherings, while the sleek kitchen features quality appliances, ample storage, and a breakfast bar for casual dining.

This home is equipped with ducted air conditioning throughout, ensuring year-round comfort for you and your family.

One of the standout features of this property is its rare side access, providing ample space for the storage of vehicles, a caravan, or any other recreational equipment. This conve...