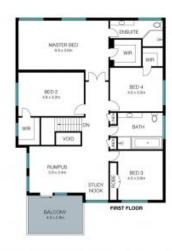

Situated on a spacious 535 sqm corner block, this property offers ample space both inside and out. As you step inside, you are greeted by a light-filled interior that exudes warmth and charm. The open-plan living and dining area provide the ideal space for relaxation and gatherings, while the sleek kitchen features quality appliances, ample storage, and a breakfast bar for casual dining.

This home is equipped with ducted air conditioning throughout, ensuring year-round comfort for you and your family.

One of the standout features of this property is its rare side access, providing ample space for the storage of vehicles, a caravan, or any other recreational equipment. This conve...

Price: Private Treaty Guide: \$1,880,000 -

Council Rates: \$4825000000

Amanda Coles 0418 484 960

**Sally Thomson** 0437 454 942

The floor plan is not to scale, measurements are indicative and in metres. Exterior elements are not in position. Plans should not be relied an interested parties should make and rely an their own enquiries.