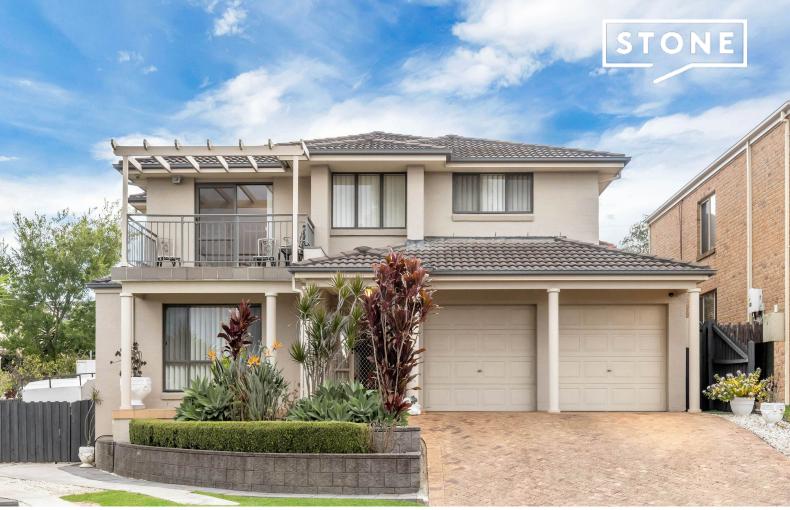

35 Vinegar Hill Road Kellyville Ridge, NSW

## **Deceivingly Spacious With Rare Side Access**

Welcome to 35 Vinegar Hill Road, Kellyville Ridge!

Nestled in the heart of Kellyville Ridge, this property offers a unique blend of comfort, convenience, and versatility. Boasting a deceiving exterior that belies its expansive layout inside, this home is perfect for families and entertainers alike.

Situated on a spacious 535 sqm corner block, this property offers ample space both inside and out. As you step inside, you are greeted by a light-filled interior that exudes warmth and charm. The open-plan living and dining area provide the ideal space for relaxation and gatherings, while the sleek kitchen features quality appliances, ample storage, and a breakfast bar for casual dining.