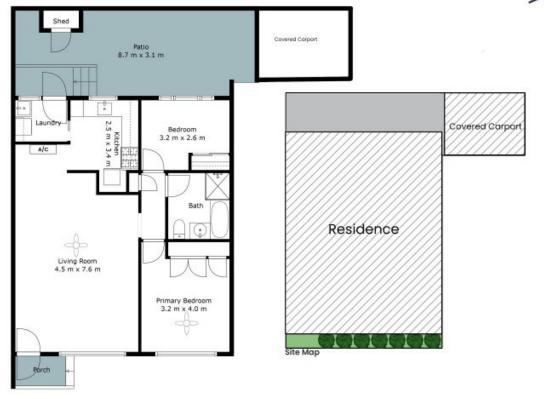

## 3/42 Alexandra Street Kurri Kurri

The site plan and floor plan are not to scale; measurements are indicative and in metres. Bushes and trees are placed for illustration purposes. Plans should not be relied on, interested parties should make and rely on their own enquiries. All other information provided has been collected from reliable sources but cannot be guaranteed for accuracy.

## 3/42 Alexandra Street Kurri Kurri

The site plan and floor plan are not to scale; measurements are indicative and in metres. Bushes and trees are placed for illustration purposes. Plans should not be relied on, interested parties should make and rely on their own enquiries, All other information provided has been collected from reliable sources but cannot be guaranteed for accuracy.