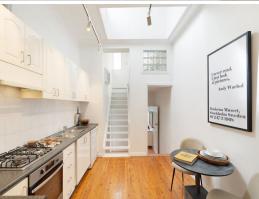

## Charming terrace home in premier lifestyle setting

Positioned along one of Leichhardt's most sought-after streets, this gorgeous two storey terrace combines subtle period character with modern appointments, functionality and comfort to provide a beautiful retreat, close to an array of lifestyle amenities. It's ideally set within walking distance of Annandale Public School and Norton Street's wide selection of shops, coffee spots and restaurants. Feature include:

- Uniquely designed and flexible layout has comfortable lounge and dining zones
- Bright and spacious interiors enhanced by timber floorboards and high ceilings
- Inviting outdoor spaces include a covered alfresco setting and garden courtyard
- Centrally positioned kitchen equipped with gas cooktop and casual meals area
- Two oversized bedrooms, with built-in robes, private home office or third bedroom
- Neatly presented family bathroom, appointed with separate shower and bathtub
- Under house workshop/cellar with access to underground storage
- Rear lane access with off street parking