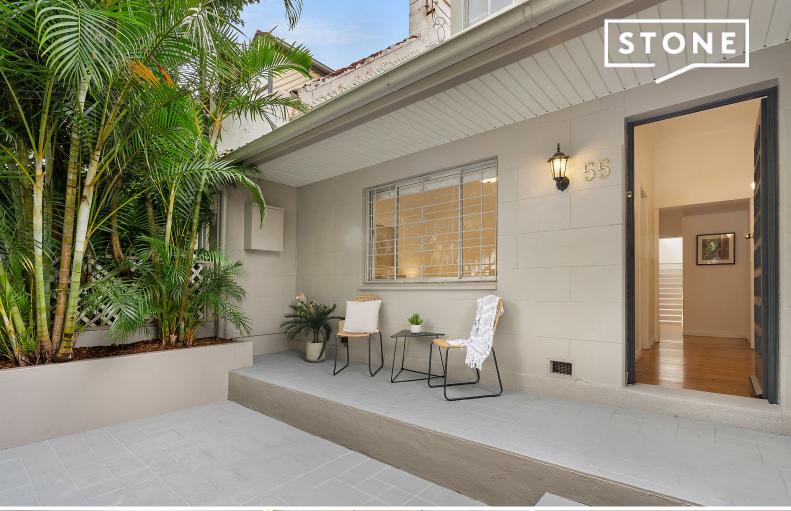

55 Catherine Street Leichhardt, NSW

3 🕮

1 世

## Charming terrace home in premier lifestyle setting

Positioned along one of Leichhardt's most sought-after streets, this gorgeous two storey terrace combines subtle period character with modern appointments, functionality and comfort to provide a beautiful retreat, close to an array of lifestyle amenities. It's ideally set within walking distance of Annandale Public School and Norton Street's wide selection of shops, coffee spots and restaurants. Feature include:

- Uniquely designed and flexible layout has comfortable lounge and dining zones
- Bright and spacious interiors enhanced by timber floorboards and high ceilings
- Inviting outdoor spaces include a covered alfresco setting and garden courtyard
- Centrally positioned kitchen equipped with gas cooktop and casual meals area
- Two oversized bedrooms, with built-in robes, private home office or third bedroom
- Neatly presented family bathroom, appointed with separate shower and bathtub
- Under house workshop/cellar with access to underground storage
- Rear lane access with off street parking