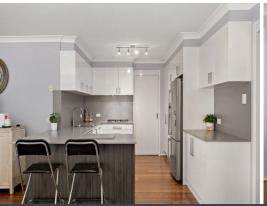

As you step inside, you are greeted by a spacious and inviting atmosphere. The heart of the home is the stunning gourmet kitchen, which features high-quality appliances, an expansive island-style bench, and stylish cabinetry. Whether you're preparing a family meal or entertaining guests, this kitchen is sure to impress.