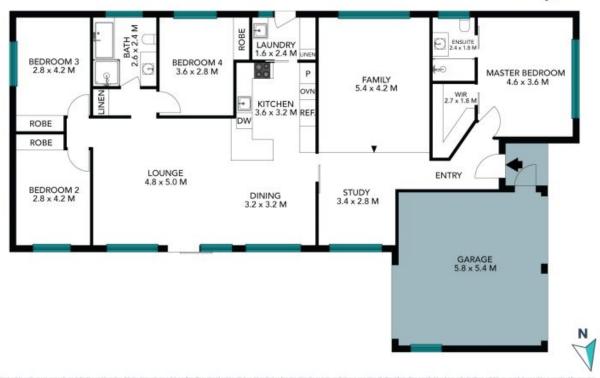

## Family Home on 930m2 Block

Nestled in the serene and picturesque suburb of Thirlmere, this exquisite four-bedroom family home on a 930m2 block offers a lifestyle of modern comfort and rural tranquility.

As you step inside, you are greeted by a spacious and inviting atmosphere. The heart of the home is the stunning gourmet kitchen, which features high-quality appliances, an expansive island-style bench, and stylish cabinetry. Whether you're preparing a family meal or entertaining guests, this kitchen is sure to impress.

The home boasts multiple living areas, including a sunken formal lounge room, perfect for intimate gatherings or quiet relaxation. The separate living and dining rooms provide versatility and space for the whole family to enjoy.

Throughout the home, the warmth and beauty of timber floors create a sense of elegance and charm.

For year-round comfort, the property is equipped with split system air conditioning, ensuring a pleasant environment in every season. The main bedroom is a luxurious retreat, compl...

**Gary Luke** 0418 451 105

**Kaitlin Hall** 0404 529 516

The floor plan is not to scale; measurements are indicative and in metres. All features included in this 3D plan are for inspiration purposes only.