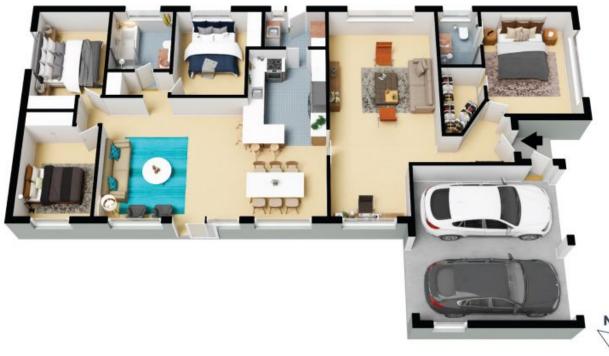

## Family Home on 930m2 Block

Nestled in the serene and picturesque suburb of Thirlmere, this exquisite four-bedroom family home on a 930m2 block offers a lifestyle of modern comfort and rural tranquility.

As you step inside, you are greeted by a spacious and inviting atmosphere. The heart of the home is the stunning gourmet kitchen, which features high-quality appliances, an expansive island-style bench, and stylish cabinetry. Whether you're preparing a family meal or entertaining guests, this kitchen is sure to impress.

The home boasts multiple living areas, including a sunken formal lounge room, perfect for intimate gatherings or quiet relaxation. The separate living and dining rooms provide versatility and space for the whole family to enjoy.

Throughout the home, the warmth and beauty of timber floors create a sense of elegance and charm.

For year-round comfort, the property is equipped with split system air conditioning, ensuring a pleasant environment in every season. The main bedroom is a luxurious retreat, compl...

**Gary Luke** 0418 451 105

**Kaitlin Hall** 0404 529 516

The floor plan is not to scale; measurements are indicative and in metres. All features included in this 3D plan are for inspiration purposes only.