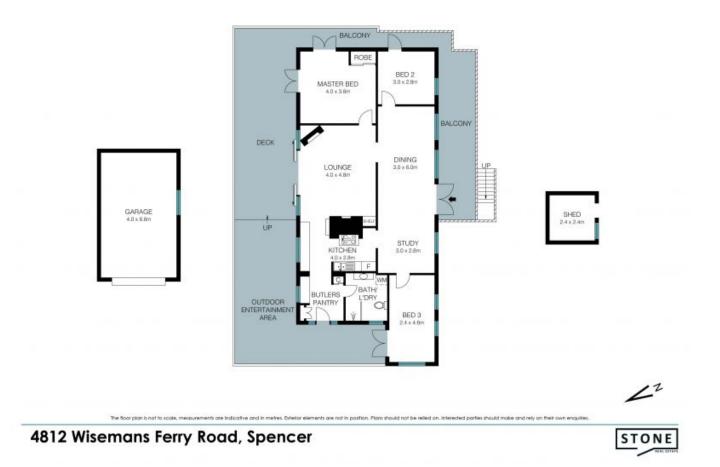

Step inside and be greeted by the timeless charm of timber floors throughout, exuding warmth and character. The galley-style kitchen, equipped with modern amenities including a gas oven and dishwasher, seamlessly connects to the indoor dining and living areas, creating a space perfect for entertaining guests or enjoying family meals....