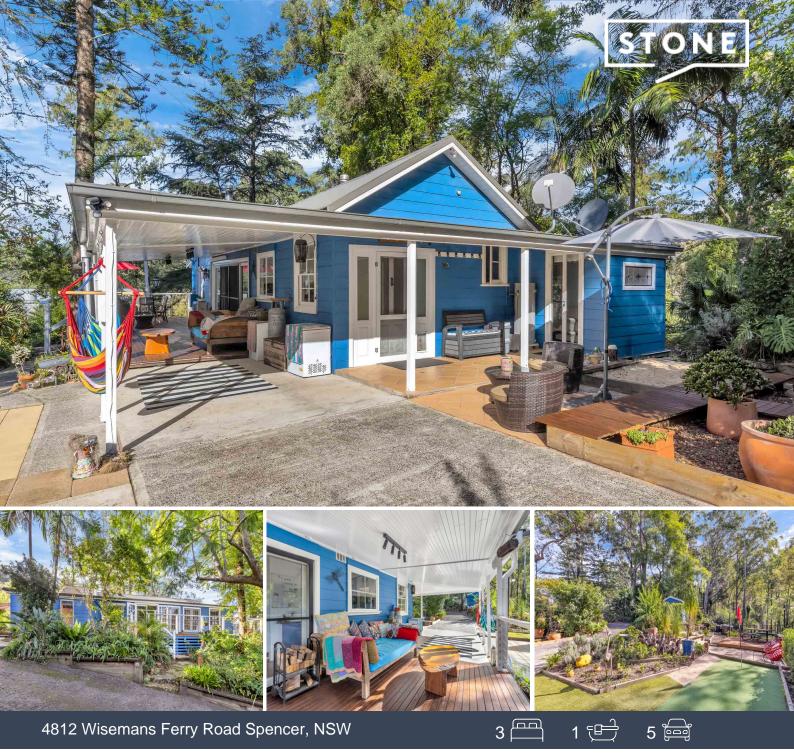

## Serene Spencer Oasis.

Nestled just moments away from Spencer Village and its amenities, 4812 Wisemans Ferry Road invites you to experience a tranquil escape amidst breathtaking natural beauty. This sun-drenched haven offers a myriad of relaxation opportunities, making it the perfect sanctuary for both permanent residence and short-term holiday getaways.

Step inside and be greeted by the timeless charm of timber floors throughout, exuding warmth and character. The galley-style kitchen, equipped with modern amenities including a gas oven and dishwasher, seamlessly connects to the indoor dining and living areas, creating a space perfect for entertaining guests or enjoying family meals....