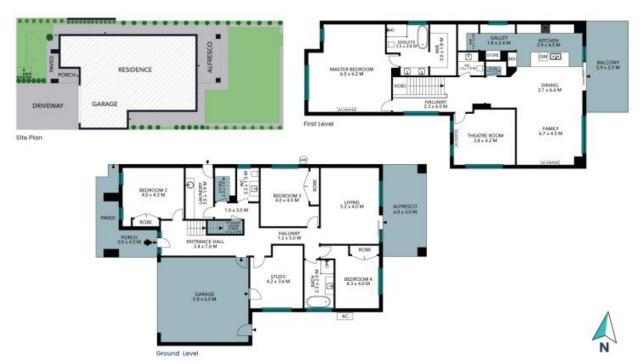

**Inspect:** Saturday, 25th May 2024 3:45 - 4:15

**Price:** \$875,000 - \$925,000

**Jenni Ter Haar** 0438 130 473

The site plan and floor plan are not to scale; measurements are indicative and in metres. Bushes and trees are placed for illustration purposes. Plans should not be relied on. Interested parties should make and rely on their own enquiries. All other information provided has been collected from reliable sources but cannot be guaranteed for accuracy.