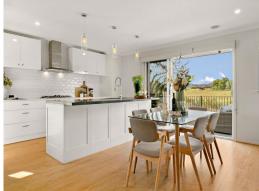

## Features;

- First floor Master bedroom retreat with large walk-in robe?
- Ensuite with twin vanity, 20mm stone, freestanding bath
- 3 spacious ground floor bedrooms with BIR's
- Ground floor main bathroom with freestanding bath
- Dedicated study with access from garage or convert to 5th bedroom?
- Rumpus room?
- Theatre room
- Light filled open plan kitchen, dining and family room?