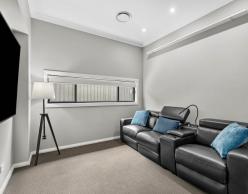

## Key features:

- > Enjoy cooking in style with stone benchtops, ample storage including a walk-in pantry, and premium appliances like a 900mm oven and gas stove for effortless meal preparation.
- > Entertain in style with a large outdoor area perfect for gatherings and relaxation.
- > Spacious open-plan living complemented by a separate media room for diverse lifestyle needs.
- > Stay cozy with ducted air conditioning, providing comfort in every season.
- > Explore the option of a home hair or beauty salon with dedicated space available. Benefit from plumbing in the garage and included cabinetry, enhancing practicality.
- > Extended concrete alfresco area perfect for entertaining.
- > Extra storage with a garden shed in the backyard.