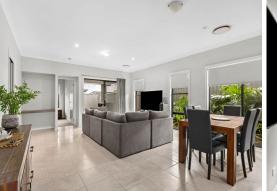

## Key features:

- > Enjoy cooking in style with stone benchtops, ample storage including a walk-in pantry, and premium appliances like a 900mm oven and gas stove for effortless meal preparation.
- > Entertain in style with a large outdoor area perfect for gatherings and relaxation.
- > Spacious open-plan living complemented by a separate media room for diverse lifestyle needs.
- > Stay cozy with ducted air conditioning, providing comfort in every season.
- > Explore the option of a home hair or beauty salon with dedicated space available. Benefit from plumbing in the garage and included cabinetry, enhancing practicality.
- > Extended concrete alfresco area perfect for entertaining.
- > Extra storage with a garden shed in the backyard.