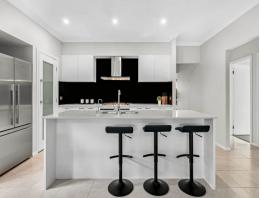

## Key features:

- > Enjoy cooking in style with stone benchtops, ample storage including a walk-in pantry, and premium appliances like a 900mm oven and gas stove for effortless meal preparation.
- > Entertain in style with a large outdoor area perfect for gatherings and relaxation.
- > Spacious open-plan living complemented by a separate media room for diverse lifestyle needs.
- > Stay cozy with ducted air conditioning, providing comfort in every season.
- > Explore the option of a home hair or beauty salon with dedicated space available. Benefit from plumbing in the garage and included cabinetry, enhancing practicality.
- > Extended concrete alfresco area perfect for entertaining.
- > Extra storage with a garden shed in the backyard.