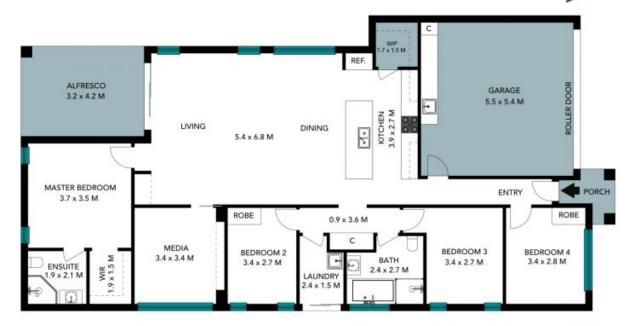

## 42 Redcap Street Spring Farm

The floor plan is not to scale; measurements are indicative and in metres. All features included in this 3D plan are for inspiration purposes only.

This is not an exact replica of the property or the position of exterior elements. Plans should not be relied on. Interested parties should make and rely on their own enquiries.