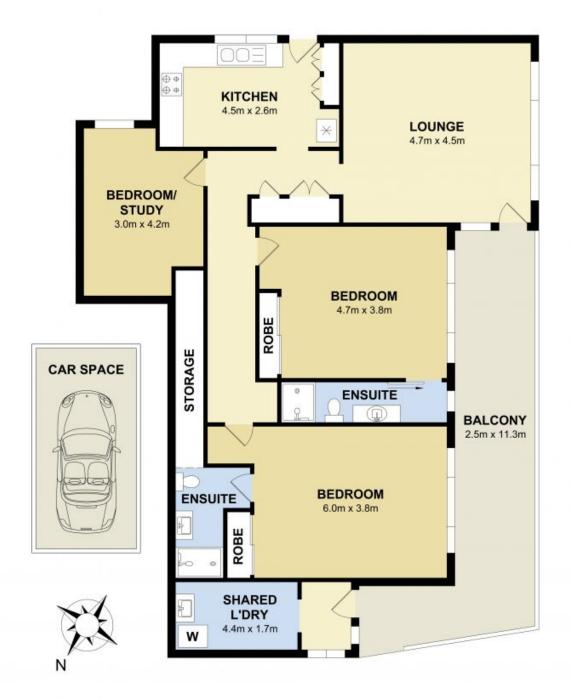

## **Lower Duplex**

Generous in proportions in an elevated position, this apartment offers tranquility and privacy with beautiful gardens and bush outlook with sought after North-Easterly aspect

- 2 King sized bedrooms with huge wardrobes & ensuite each
- 3rd room ideal as a Home Office/ Dining Room
- Full sized kitchen with dishwasher & heaps of bench & storage space
- Unfortunately this property is not pet friendly
- Off street parking for small car
- Beautiful Gardens for Entertaining maintenance provided