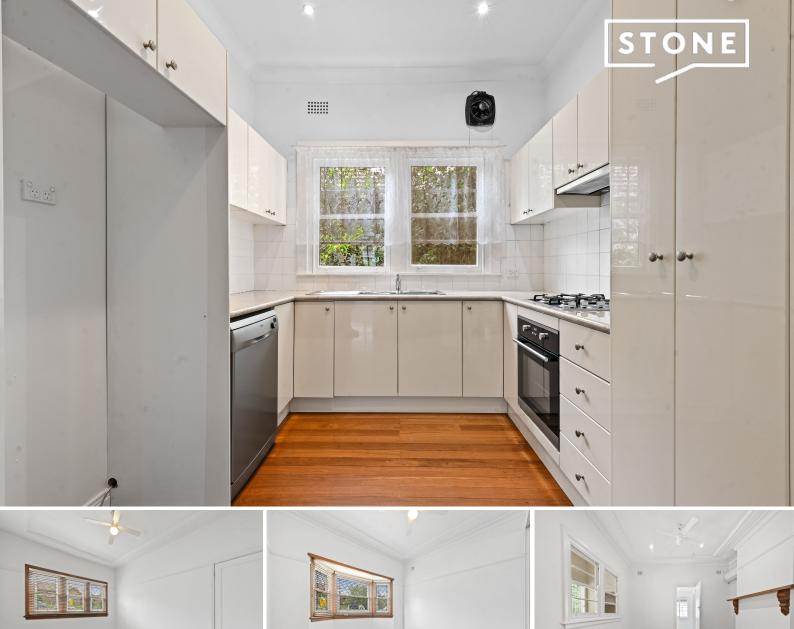

## Freshly Painted Charming Home - move straight in!

This 3 bed, 2 bath home with sunroom has been fully renovated to meet the needs of the modern family. So close to all the amenities of Parramatta and Westmead, yet superbly positioned in a quiet street. A wonderful family home, Walking distance to Parramatta CBD, train station and Westfield's;

## Features:

- Murugan temple and Dong San church;
- Lovely local parks and tennis courts only a block away; Easy access to M4;
- Kitchen (inc dishwasher), laundry and 2 full bathrooms are all fully renovated;
- Enclosed sunroom makes for a useful study; Separate lounge and dining;
- Mirrored built-ins in each bedroom; Combination of original polished wooden floors and Brand New quality carpets;
- Fully air-conditioned;
- Good sized lawns surrounded by landscaped gardens and paved outdoor areas;
- carport