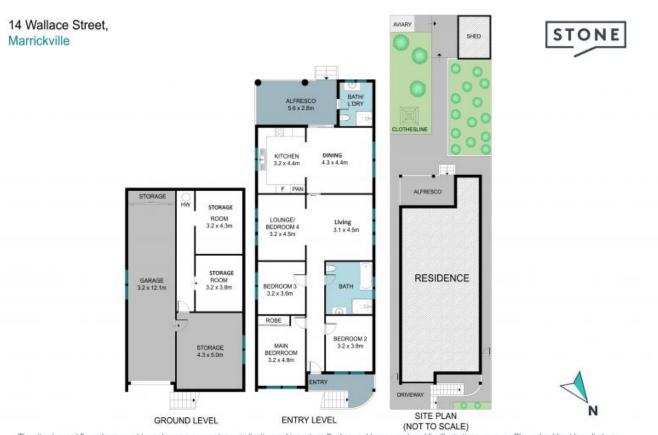

Outside, the covered patio is perfect for alfresco dining, complemented by the private and low-maintenance rear yard, ideal for entertaining.

The double garage and unique multiple subfloor storage areas ensure ample space for all your needs.

**Louise Veitch** 0405 439 505

The site plan and floor plan are not to scale; measurements are indicative and in metres. Bushes and trees are placed for illustration purposes. Plans should not be relied on Interested parties should make and rely on their own enquiries. All other information provided has been collected from reliable sources but cannot be guaranteed for accuracy.