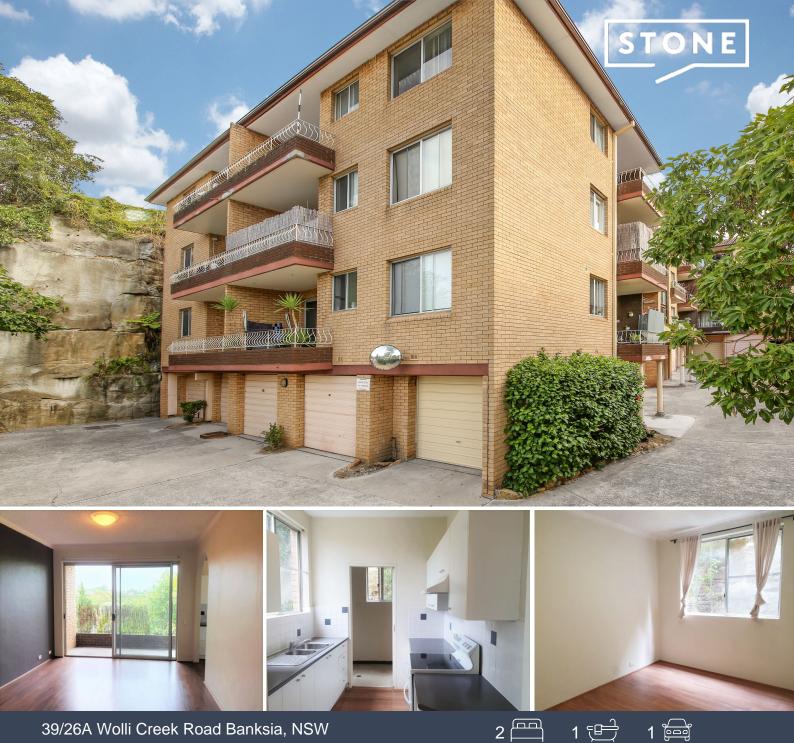

## 39/26A Wolli Creek Road Banksia, NSW

## Tastefully Renovated 2 Bedroom Unit

This tastefully renovated unit situated on the 2nd floor is a short walk from Banksia Station and shops. The property is set in a tranquil position opposite picturesque Gardiner Park. It's a quick drive from Lady Robinson's Beach and Sydney Airport, while also within easy reach of the inner west lifestyle and CBD.

- Features:
- Floorboards
- Lock-up garage
- Renovated Bathroom
- Two bedrooms, main with built-in
- Internal laundry
- Updated kitchen

Price: \$550 per week Bond: \$2,200 Available Date: 30/05/2024

2