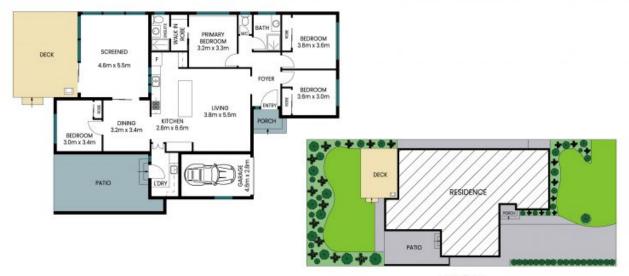

## STONE

Site Plan

| Internal Area:       | 122 sqm |
|----------------------|---------|
| External Area:       | 50 sqm  |
| Screened Porch Area: | 25 sqm  |
| Garage Area:         | 13 sqm  |
| Total Area:          | 210 sqm |

PLEASE NOTE: These Floor and Site Plans have been generated for marketing purposes and are to be used as a guide only. While all care is taken, no guarantee can be given in respect of accuracy, sizes and dimensions are approximate, actual may vary