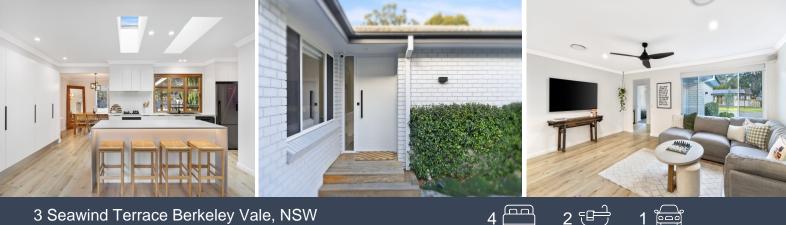

## This is the one!

Welcome to this beautifully crafted four-bedroom home, as you immerse yourself in a space of natural light, this home effortlessly echoes a sense of openness throughout. The open plan designer kitchen steals the spotlight with its remarkable island bench and thoughtfully designed cabinetry, featuring high-quality inclusions and two strategically placed sky lights that will impress all. Each of the bedrooms has been designed to offer both comfort and aesthetic appeal. Adorned with roller blinds, LED lighting, and sumptuous carpeting, each room exudes elegance and comfort. It's a haven where you can relax and rejuvenate in absolute style.

- Stunning master suite with walk in wardrobe and luxurious ensuite. Ducted air conditioning throughout the home plus LED lighting. Renovated laundry with direct access to outdoors.

View: By Appointment

Price:

Reece Caira 0431 013 342

Contact Agent

<sup>-</sup> Open plan kitchen, boasting high quality appliances, hidden wet bar and large island bench.

## 3 Seawind Terrace Berkeley Vale