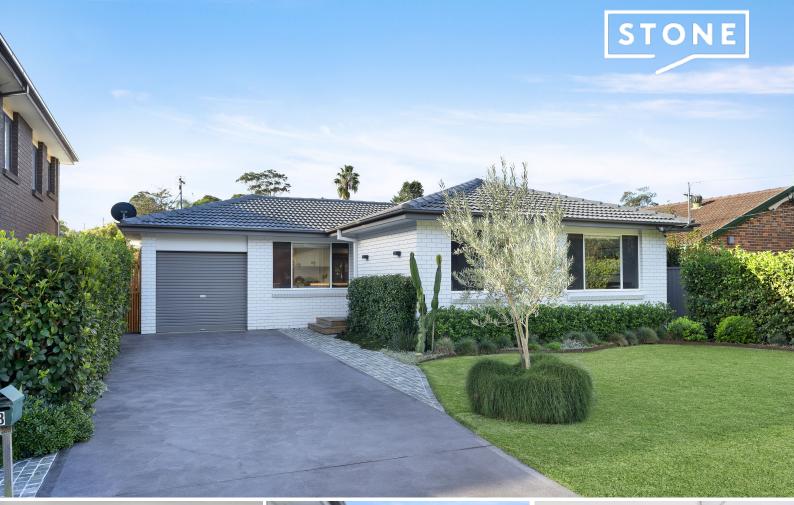

## This is the one!

Welcome to this beautifully crafted four-bedroom home, as you immerse yourself in a space of natural light, this home effortlessly echoes a sense of openness throughout. The open plan designer kitchen steals the spotlight with its remarkable island bench and thoughtfully designed cabinetry, featuring high-quality inclusions and two strategically placed sky lights that will impress all. Each of the bedrooms has been designed to offer both comfort and aesthetic appeal. Adorned with roller blinds, LED lighting, and sumptuous carpeting, each room exudes elegance and comfort. It's a haven where you can relax and rejuvenate in absolute style.

- Stunning master suite with walk in wardrobe and luxurious ensuite. Ducted air conditioning throughout the home plus LED lighting. Renovated laundry with direct access to outdoors.

View: By Appointment

Price:

Reece Caira 0431 013 342

Contact Agent

<sup>-</sup> Open plan kitchen, boasting high quality appliances, hidden wet bar and large island bench.