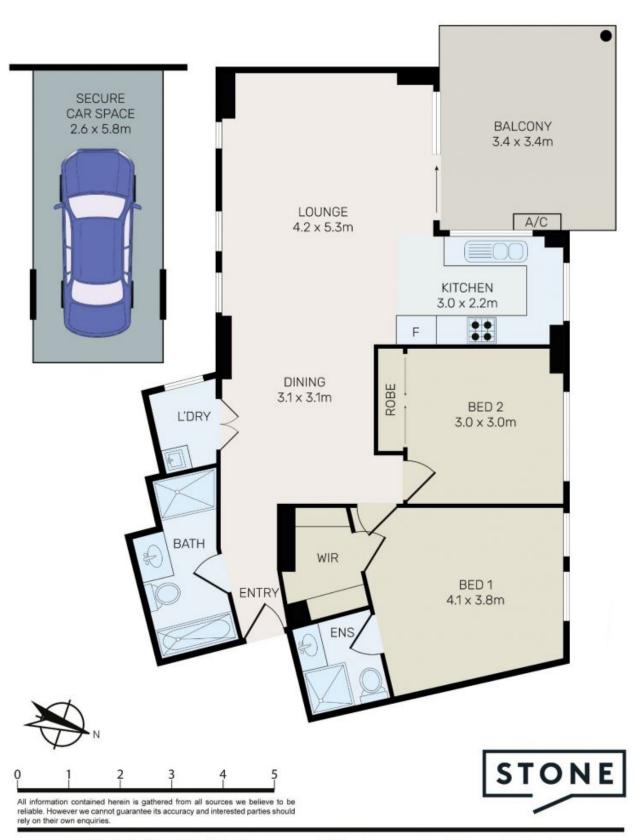

## **Convenient 2-Bedroom Apartment**

Enjoy district views and a spacious layout in this convenient apartment. Positioned on the eighth floor, it offers elevated views and ample natural light. The well-designed layout seamlessly connects the open-plan kitchen and living area to a breezy balcony.

## **Property Features**

- Two bedrooms with master WIR & ensuite and built-ins
- Open-plan living flows to balcony with uninterrupted district views

Price:

FOR SALE \$650,000 TO \$ 700,000

**George Kambouroglou** 0422 421 111