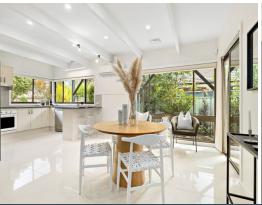

## A prized location of convenience and stylish design

Enjoying a location of convenience, this impressive property boasts a versatile floorplan and natural light-filled interiors. Modern and luxurious, it offers the functionality of two living spaces and a recently renovated kitchen. The low-maintenance outdoor entertaining areas provide a private and lush oasis, that both entertainers and families will love. All just a short walk from schools, shops and transport.

- Light-filled loungeroom, versatile open plan eat-in kitchen, or second living area
- Renovated gourmet kitchen with walk-in pantry, dishwasher and ample storage
- Four bedrooms all with built-in wardrobes, two with ceiling fans, one with ensuite
- Main bathroom with bath/shower combo, third toilet outside, external laundry
- Hardwood timber floors, split-system air-conditioning
- Low-maintenance private rear yard with multiple outdoor entertaining areas
- Single garage with rear access, extra parking in front, easy access to the Hwy
- Convenient living with schools, shops and transport all within walking distance