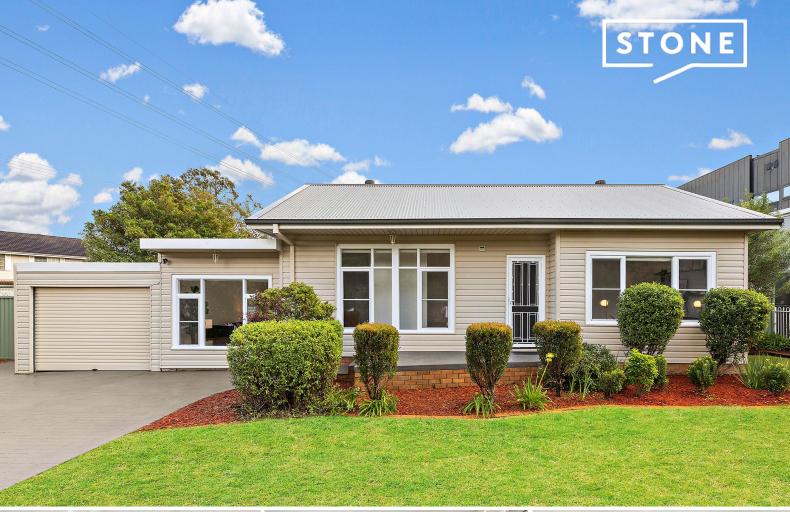

1121 Old Princes Highway Engadine, NSW

4 🕮

2 🖽

## A prized location of convenience and stylish design

Enjoying a location of convenience, this impressive property boasts a versatile floorplan and natural light-filled interiors. Modern and luxurious, it offers the functionality of two living spaces and a recently renovated kitchen. The low-maintenance outdoor entertaining areas provide a private and lush oasis, that both entertainers and families will love. All just a short walk from schools, shops and transport.

- Light-filled loungeroom, versatile open plan eat-in kitchen, or second living area
- Renovated gourmet kitchen with walk-in pantry, dishwasher and ample storage
- Four bedrooms all with built-in wardrobes, two with ceiling fans, one with ensuite
- Main bathroom with bath/shower combo, third toilet outside, external laundry
- Hardwood timber floors, split-system air-conditioning
- Low-maintenance private rear yard with multiple outdoor entertaining areas
- Single garage with rear access, extra parking in front, easy access to the Hwy
- Convenient living with schools, shops and transport all within walking distance