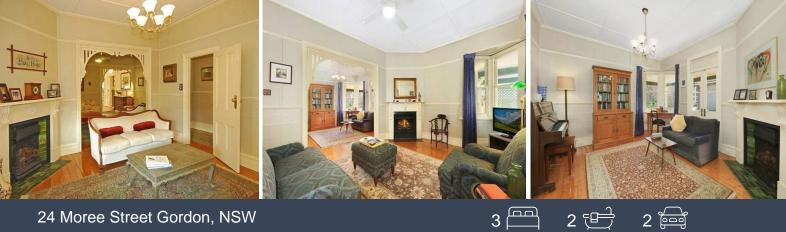

## 24 Moree Street Gordon, NSW

## Character-filled home with self contained granny flat/studio

- Generously proportioned, high ceilings, carved archways, pendant lighting, picture rails throughout.

- Spacious kitchen with stainless steel gas cooktop, granite benches, built-in wine rack, deep pantry with ample storage

- Oversized master with tiled ensuite, beautiful timber paneled walls

- Bright double-size bedrooms with airy windows and ceiling fans, one includes built-in wardrobe

- Tiled bathroom with bathtub and built-in shelving
- Private paved courtyard with lush hedging