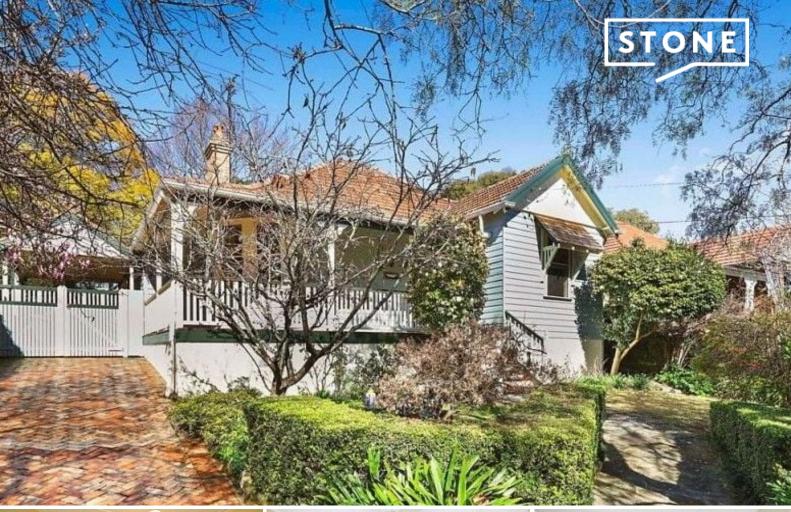

## 24 Moree Street Gordon, NSW

## Character-filled home with self contained granny flat/studio

- Generously proportioned, high ceilings, carved archways, pendant lighting, picture rails throughout.

- Spacious kitchen with stainless steel gas cooktop, granite benches, built-in wine rack, deep pantry with ample storage