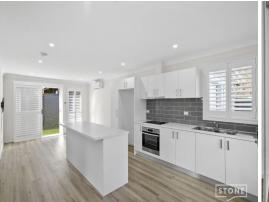

## Immaculate Two Bedroom Granny Flat In Sought After Location

This well presented two bedroom granny flat has been well planned with articulation in mind. From the stylish modern kitchen and island bench, to the shutters on all windows with the purpose of comfort and modern feels for the occupier. This property also has a backyard and situated close to schools, parks and transport. Be quick to inspect.

## Featuring:

- Two good sized bedrooms with built ins
- Renovated modern style kitchen with plenty of cupboard space/island bench
- Bathroom fitted with exquisite finishes
- Lounge leading to backyard
- Timber flooring throughout
- Split system Air conditioning
- Internal laundry
- One car space
- Located close to parks, reputable schools, and Shops. Please be quick to register your...