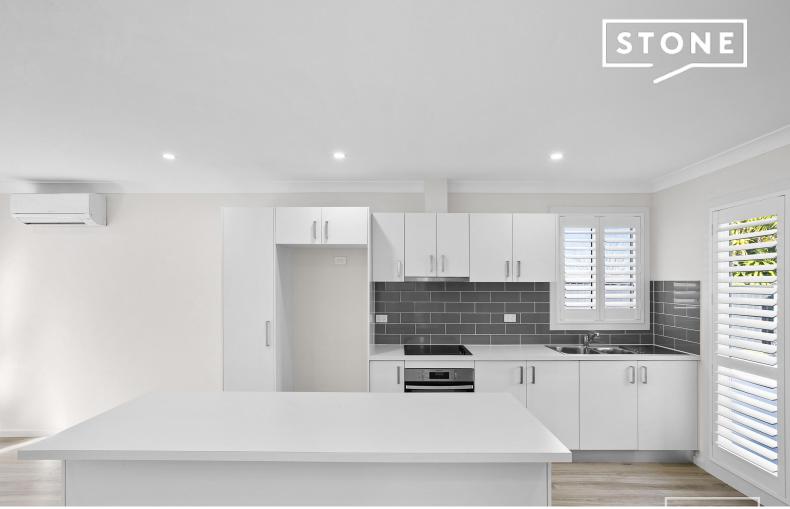

## Immaculate Two Bedroom Granny Flat In Sought After Location

This well presented two bedroom granny flat has been well planned with articulation in mind. From the stylish modern kitchen and island bench, to the shutters on all windows with the purpose of comfort and modern feels for the occupier. This property also has a backyard and situated close to schools, parks and transport. Be quick to inspect.

## Featuring:

- Two good sized bedrooms with built ins
- Renovated modern style kitchen with plenty of cupboard space/island bench
- Bathroom fitted with exquisite finishes
- Lounge leading to backyard
- Timber flooring throughout
- Split system Air conditioning
- Internal laundry
- One car space
- Located close to parks, reputable schools, and Shops. Please be quick to register your...