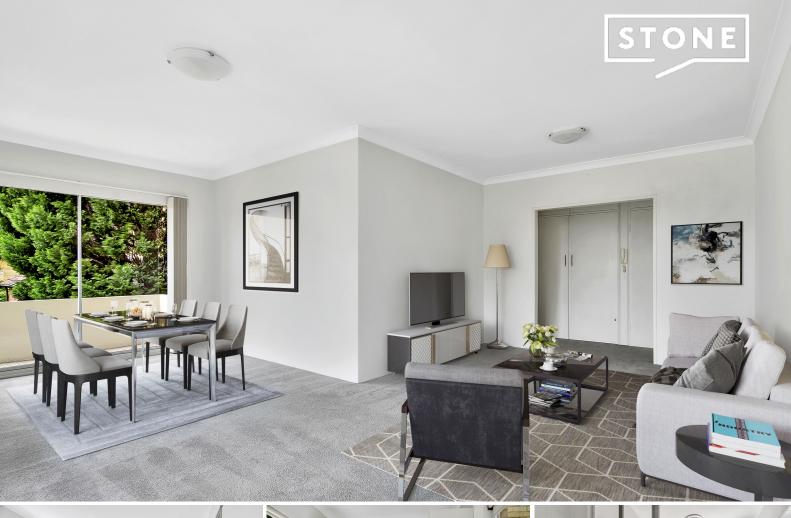

## DEPOSIT TAKEN. Renovated two bedroom Apartment.

Spacious apartment situated in a small, well maintained security complex. Perfect, north facing aspect gives this unit an abundance of natural light. Complex boasts natural leafy surrounds. Great large balcony for entertaining.

## Features include:

Large combined L-shaped living/dining leading to good size balcony.

Both main and second bedrooms are a good size, main with built-in robe.

Renovated kitchen with dishwasher, electric cooking.