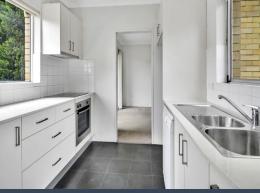

## Features include:

Large combined L-shaped living/dining leading to good size balcony.

Both main and second bedrooms are a good size, main with built-in robe.

Renovated kitchen with dishwasher, electric cooking.