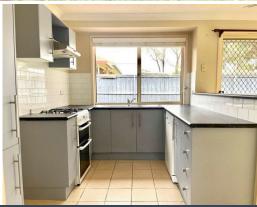

## Features included:

- > Separate lounge with floating timber floors, reverse cycle air-conditioning and gas connection
- > Three spacious bedrooms all with built in robes, two with ceiling fans and en suite access to the master bedroom
- > Kitchen with plenty of cupboards that overlooks the family/dining area
- > Tidy bathroom with separate toilet and internal laundry
- > Low maintenance yard.
- > Single drive through garage with internal access