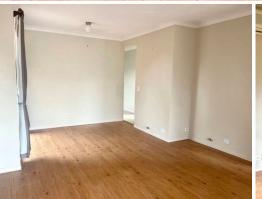

## Features included:

- > Separate lounge with floating timber floors, reverse cycle air-conditioning and gas connection
- > Three spacious bedrooms all with built in robes, two with ceiling fans and en suite access to the master bedroom
- > Kitchen with plenty of cupboards that overlooks the family/dining area
- > Tidy bathroom with separate toilet and internal laundry
- > Low maintenance yard.
- > Single drive through garage with internal access