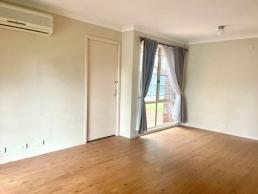

## Features included:

- > Separate lounge with floating timber floors, reverse cycle air-conditioning and gas connection
- > Three spacious bedrooms all with built in robes, two with ceiling fans and en suite access to the master bedroom
- > Kitchen with plenty of cupboards that overlooks the family/dining area
- > Tidy bathroom with separate toilet and internal laundry
- > Low maintenance yard.
- > Single drive through garage with internal access