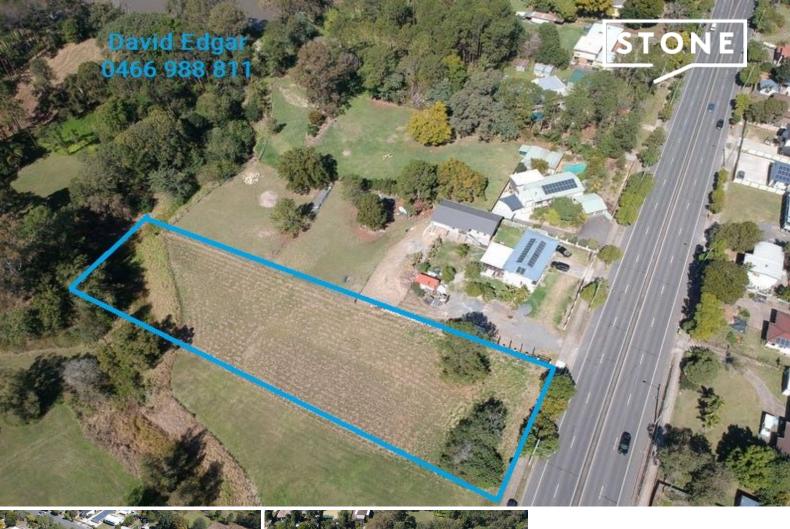

## Rural Acreage Opportunity in Loganlea

The Best location in Loganlea and 5303 square metres!

This property can be storage for trucks, garden nursery, potential sports ground or agistment for animals or potentially your new home.

Here is your opportunity to secure an acreage property within 350 approx. meters as the crow flies of the Meadowbrook shops and very easy access to the City north, south or to the Gold Coast and to the hills west for light industry for work. Slightly sloping land.

With the future in mind this could be a valuable asset as other land owners are talking to the council about commercial, it is flood affected but since the Queens Rd construction pipes were installed there has been no water there.