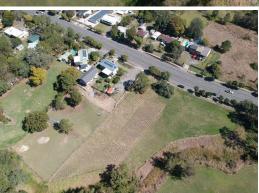

## Rural Acreage Opportunity in Loganlea

The Best location in Loganlea and 5303 square metres!

This property can be storage for trucks, garden nursery, potential sports ground or agistment for animals or potentially your new home.

Here is your opportunity to secure an acreage property within 350 approx. meters as the crow flies of the Meadowbrook shops and very easy access to the City north, south or to the Gold Coast and to the hills west for light industry for work. Slightly sloping land.