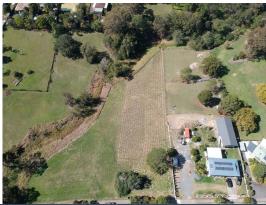

## Rural Acreage Opportunity in Loganlea

The Best location in Loganlea and 5303 square metres!

This property can be storage for trucks, garden nursery, potential sports ground or agistment for animals or potentially your new home.

Here is your opportunity to secure an acreage property within 350 approx. meters as the crow flies of the Meadowbrook shops and very easy access to the City north, south or to the Gold Coast and to the hills west for light industry for work. Slightly sloping land.