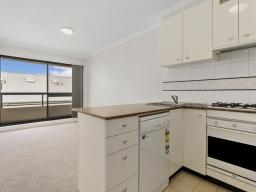

- \* Generous bright bedroom upstairs with balcony, built ins and water views
- \* Low maintenance floorplan immaculate lounge/dining area, second balcony
- \* Functional granite kitchen complete with gas cooktop, dishwasher
- \* Lock up garage
- \* New paint & carpet, internal laundry facilities
- \* Security building, lift access
- \* Ideal first home or investment