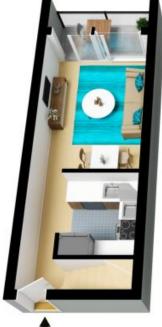

## 35/120 Cabramatta Road Cremorne

GROUND FLOOR

FIRST FLOOR

The floor plan is not to scale; measurements are indicative and in metres. All features included in this 3D plan are for inspiration purposes only.

- \* Generous bright bedroom upstairs with balcony, built ins and water views
- \* Low maintenance floorplan immaculate lounge/dining area, second balcony
- \* Functional granite kitchen complete with gas cooktop, dishwasher
- \* Lock up garage
- \* New paint & carpet, internal laundry facilities
- \* Security building, lift access
- \* Ideal first home or investment