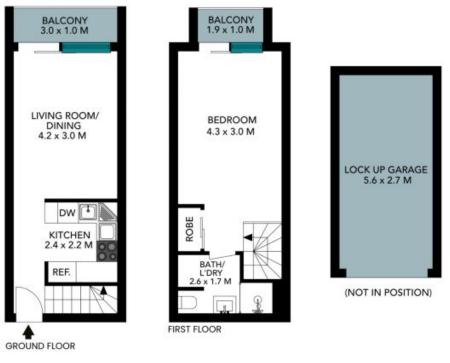

## 35/120 Cabramatta Road Cremorne

GROUND FLOOR

FIRST FLOOR

The floor plan is not to scale; measurements are indicative and in metres. All features included in this 3D plan are for inspiration purposes only.

This is not an exact replica of the property or the position of exterior elements. Plans should not be relied on. Interested parties should make and rely on their own enquiries.

The floor plan is not to assist, medicarenests are relicative and in metric state relicative and in metric between order of in posture. Again should not be relied on retreated parties about all miles and rely in their own emplaies. All other information position of the learn collected from relicative industrial from relicative industrial from relicative industrial from the collected from relicative industrial from relicati