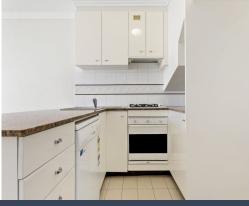

- \* Generous bright bedroom upstairs with balcony, built ins and water views
- \* Low maintenance floorplan immaculate lounge/dining area, second balcony
- \* Functional granite kitchen complete with gas cooktop, dishwasher
- \* Lock up garage
- \* New paint & carpet, internal laundry facilities
- \* Security building, lift access
- \* Ideal first home or investment