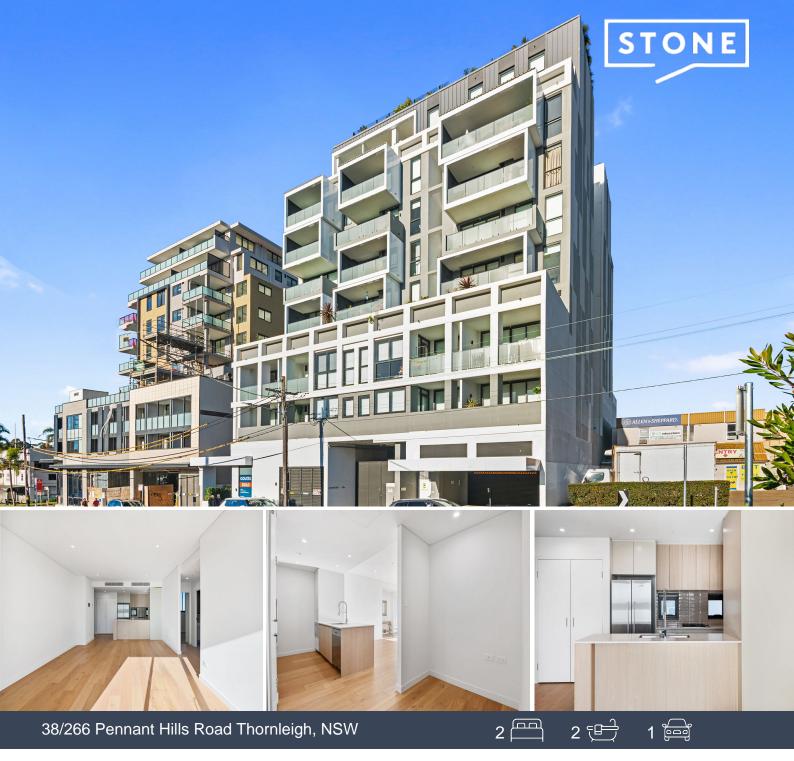

## Chic Lifestyle In The Heart Of Thornleigh!

This architecturally designed 2-bedroom apartment with privacy from the neighbouring complex offers an optimum in contemporary appeal with walk-to-everywhere convenience.

Floor to ceiling windows and a well-proportioned balcony offer panoramic views paired with quality finishes in a neutral palette, make this apartment the epitome of low-maintenance lifestyle.

This is the perfect opportunity for anyone who wants direct access to Thornleigh Train Station, Thornleigh Marketplace and a selection of cafes, and restaurants.

Features of the property include:

- Well-designed floor plan
- 2 bedrooms, both with built-in robes
- Master with ensuite and floor to ceiling windows

 Bond:
 \$2,800

 Available Date:
 17/05/2024

Price:

\$700 Per week