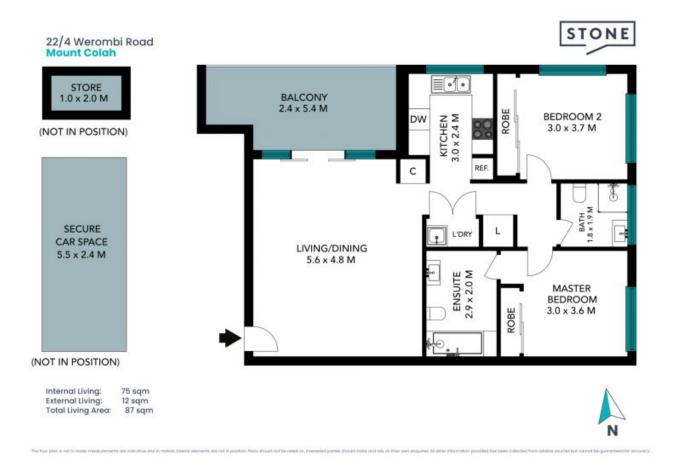

## 22/4 Werombi Road Mount Colah

| Internal Living:   | 75 sqm |
|--------------------|--------|
| External Living:   | 12 sqm |
| Total Living Area: | 87 sqm |
|                    |        |

The floor plan is not to scale; measurements are indicative and in metres. All features included in this 3D plan are for inspiration purposes only. This is not an exact replica of the property or the position of exterior elements. Plans should not be relied on. Interested parties should make and rely on their own enquiries.