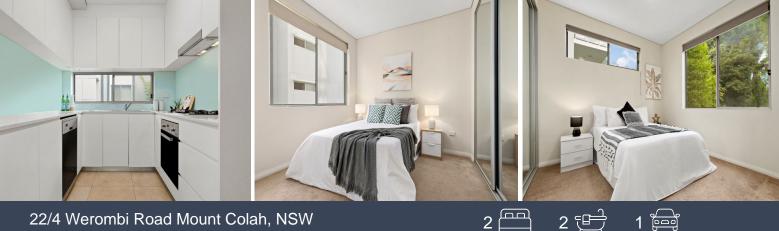

## 22/4 Werombi Road Mount Colah, NSW

Property Features:

- Generously sized living area with separate dining area.

- Stylish modern kitchen with stone finishes, a deluxe glass splashback and full gas appliances.

- Two expansive double bedrooms with built-in-storage and an ensuite to compliment the master bedroom.