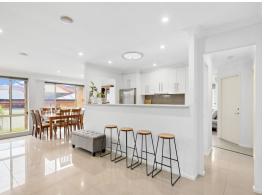

- Impressive design with generous formal lounge, L-shaped family living to rear
- Sliding-door flow to covered deck, office/studio and child-friendly level lawn
- Centrally located kitchen boasting a servery, gas cooktop and dishwasher
- Private master quarters complete with a walk-in wardrobe and neat ensuite
- Air-conditioning, ample storage throughout, double garage with internal access
- Idyllic opportunity in a loop street ? one of Tarrawanna's quietest pockets
- Stone's throw to Village Green and Soccer Oval, approx. 500m walk to CBD bus stop
- Local shops, cafes and microbrewery and Corrimal amenities in close reach