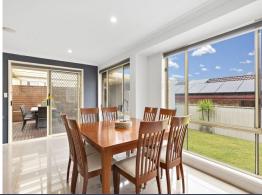

- Impressive design with generous formal lounge, L-shaped family living to rear
- Sliding-door flow to covered deck, office/studio and child-friendly level lawn
- Centrally located kitchen boasting a servery, gas cooktop and dishwasher
- Private master quarters complete with a walk-in wardrobe and neat ensuite
- Air-conditioning, ample storage throughout, double garage with internal access
- Idyllic opportunity in a loop street ? one of Tarrawanna's quietest pockets
- Stone's throw to Village Green and Soccer Oval, approx. 500m walk to CBD bus stop
- Local shops, cafes and microbrewery and Corrimal amenities in close reach