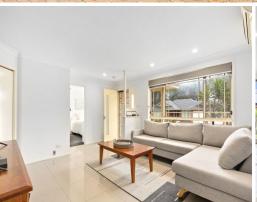

- Impressive design with generous formal lounge, L-shaped family living to rear
- Sliding-door flow to covered deck, office/studio and child-friendly level lawn
- Centrally located kitchen boasting a servery, gas cooktop and dishwasher
- Private master quarters complete with a walk-in wardrobe and neat ensuite
- Air-conditioning, ample storage throughout, double garage with internal access
- Idyllic opportunity in a loop street ? one of Tarrawanna's quietest pockets
- Stone's throw to Village Green and Soccer Oval, approx. 500m walk to CBD bus stop
- Local shops, cafes and microbrewery and Corrimal amenities in close reach