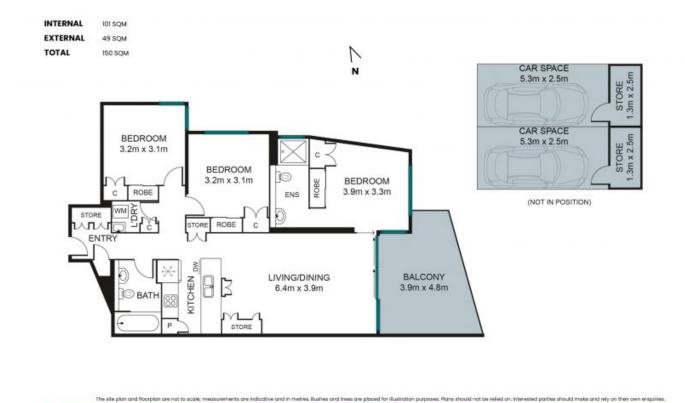

- City and park views
- South/East facing unit
- Secure building with swipe access
- 2 large glistening in-ground pools
- 3 BBQ areas
- Fully equipped on-site gym
- On-site Management
- Strata Rates \$5,026.71pa approx.