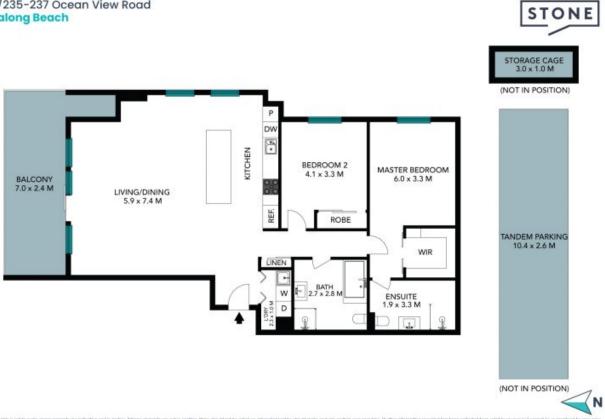

The kitchen is ready for your culinary adventures, gas cooktop, electric oven ample storage and a generous size breakfast bar.

Two spacious bedrooms, the main with a large walk in robe and ensuite bathroom. North east facing undercover balcony with a natural gas connection for outdoor entertaining.

Tandem car spaces with a lockable storage cage at the end of the car space. 50m long Swimming Pool additional hydrotherapy pool, gymnasium with a large communal terrace area and common property EV Charging stations.

Price: Water Rates:

**Contact Agent** Council Rates: \$883.03/year (approx) \$912.89/year (approx)

**Helen Hughes** 0418 220 622

**Zen Frediani** 0499 266 252

411/235-237 Ocean View Road Ettalong Beach

The floor plan is not to scale; measurements are indicative and in metres. All features included in this 3D plan are for inspiration purposes only. This is not an exact replica of the property or the position of exterior elements. Plans should not be relied an. Interested parties should make and rely on their awn enquiries. 411/235-237 Ocean View Road Ettalong Beach