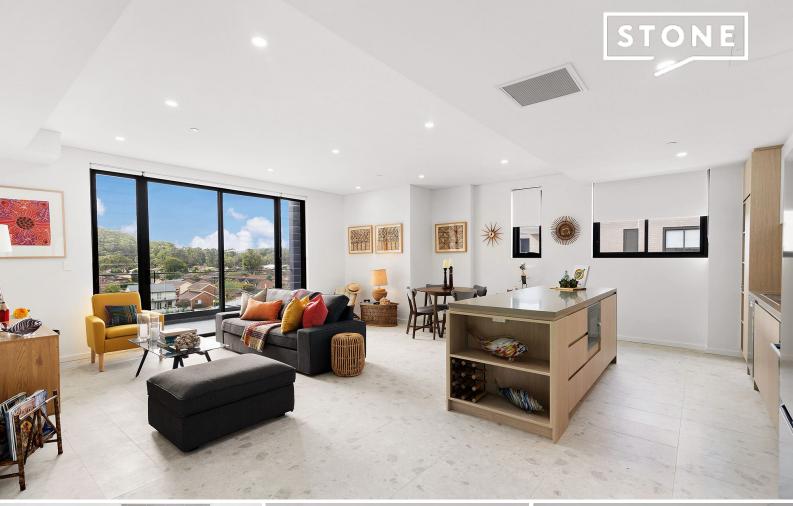

Modern Spacious Top Floor Apartment

This spacious homely apartment is the perfect choice for your next residence or beachside holiday home with views north east to Blackwall Mountain and Booker Bay Never been occupied with sunlit interiors creating a welcoming atmosphere on the Penthouse level with security intercom two lifts and ample visitor parking.

The kitchen is ready for your culinary adventures, gas cooktop, electric oven ample storage and a generous size breakfast bar.

Two spacious bedrooms, the main with a large walk in robe and ensuite bathroom. North east facing undercover balcony with a natural gas connection for outdoor entertaining.