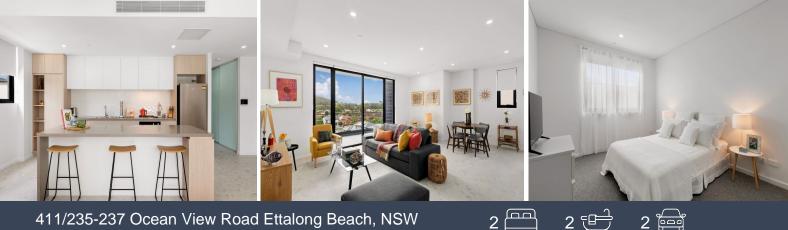

Modern Spacious Top Floor Apartment

This spacious homely apartment is the perfect choice for your next residence or beachside holiday home with views north east to Blackwall Mountain and Booker Bay Never been occupied with sunlit interiors creating a welcoming atmosphere on the Penthouse level with security intercom two lifts and ample visitor parking.

The kitchen is ready for your culinary adventures, gas cooktop, electric oven ample storage and a generous size breakfast bar.

Two spacious bedrooms, the main with a large walk in robe and ensuite bathroom. North east facing undercover balcony with a natural gas connection for outdoor entertaining.

Price: Water Rates:

**Contact Agent** Council Rates: \$883.03/year (approx) \$912.89/year (approx)

**Helen Hughes** 0418 220 622

**Zen Frediani** 0499 266 252

411/235-237 Ocean View Road Ettalong Beach

The floor plan is not to scale; measurements are indicative and in metres. All features included in this 3D plan are for inspiration purposes only. This is not an exact replica of the property or the position of exterior elements. Plans should not be relied an. Interested parties should make and rely on their awn enquiries. 411/235-237 Ocean View Road Ettalong Beach