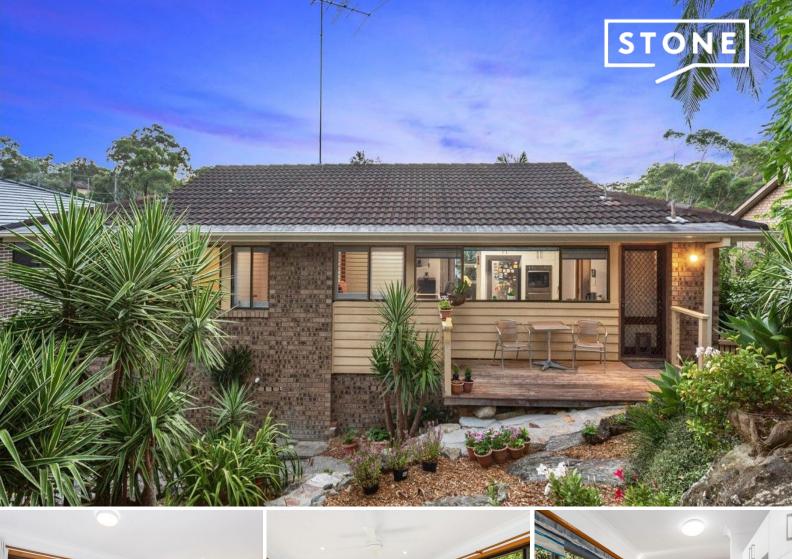

## Charming Mount Colah Home with Valley Views

Nestled on the elevated side of a tranquil Mount Colah cul-de-sac, this cherished home is an ideal starting point for couples and small-medium sized families seeking to join this green neighborhood. Surrounded by scenic valley views and framed by beautifully landscaped gardens, the interior layout features a practical single-level design.

Features of the property include:

- High-side set and swathed in picturesque views and magical valley sunsets.
- Spacious open plan living with timber floors and floor-to-ceiling windows.
- Covered entertaining balcony immersed in majestic valley views.
- Ultra-modern kitchen overlooking the manicured private gardens.
- Low maintenance native gardens, sandstone pathways and utmost privacy.
- Three bedrooms, master bedroom enjoys balcony access and built-ins.
- Full bathroom with separate WC, laundry with direct garden access.
- Ducted reverse cycle air conditioning, ceiling fans and carport.