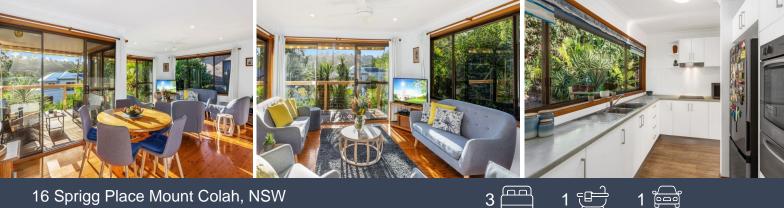

## 16 Sprigg Place Mount Colah, NSW

Features of the property include:

- High-side set and swathed in picturesque views and magical valley sunsets.
- Spacious open plan living with timber floors and floor-to-ceiling windows.
- Covered entertaining balcony immersed in majestic valley views.
- Ultra-modern kitchen overlooking the manicured private gardens.
- Low maintenance native gardens, sandstone pathways and utmost privacy.
- Three bedrooms, master bedroom enjoys balcony access and built-ins.
- Full bathroom with separate WC, laundry with direct garden access.
- Ducted reverse cycle air conditioning, ceiling fans and carport.