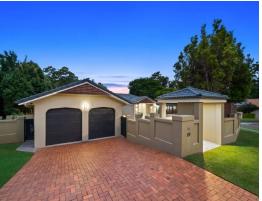

- 851sqm corner block
- Hikvision 8 camera security system
- Guest wing with bathroom and studio
- Entertaining Pavilion and pool deck and an additional East facing Sala
- Glistening in-ground pool
- Manicured lawns and landscaped gardens
- Hitatchi ducted air-conditioning throughout
- Gatehouse with security and intercom