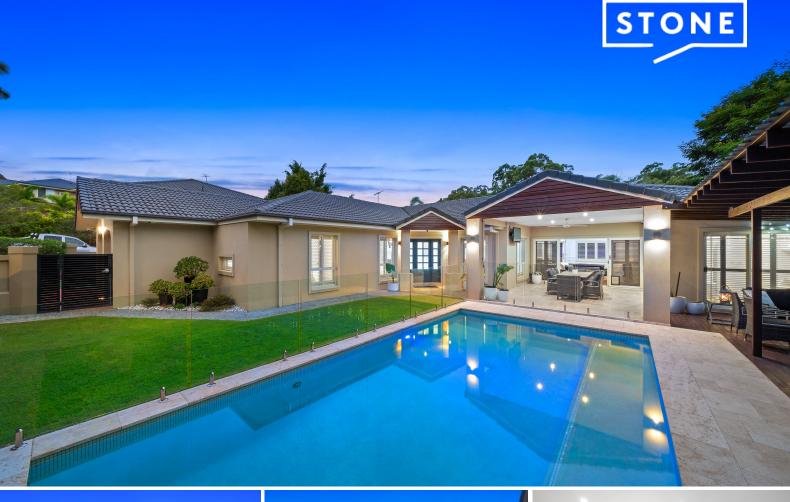

## Hamptons Masterpiece

Positioned in the highly desirable, leafy green Aspley Grove estate, this immaculately kept lowset residence offers a spacious family flexible layout perfect for all family dynamics. Boasting a Hamptons inspired design and high-end finishes and fixtures this home epitomises elegance.

- 851sqm corner block
- Hikvision 8 camera security system
- Guest wing with bathroom and studio
- Entertaining Pavilion and pool deck and an additional East facing Sala
- Glistening in-ground pool
- Manicured lawns and landscaped gardens
- Hitatchi ducted air-conditioning throughout
- Gatehouse with security and intercom