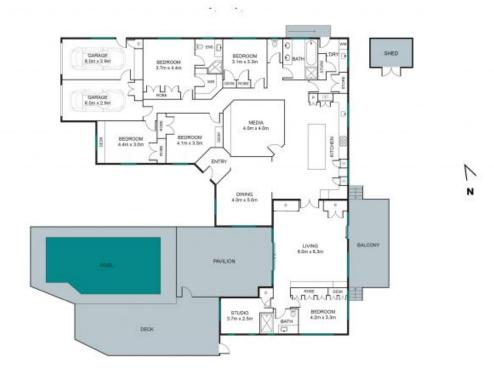

Price:

For Sale Now

Tristan Rowland

 INTERNAL
 274 SQM

 EXTERNAL
 121 SQM

 TOTAL
 395 SQM

ne site plan and floor plan are not to scale; measurements are indicative and in metres. Bushes and trees are placed for illustration purposes. Plans should not be relied on interested parties should make and sely on their own enquires.