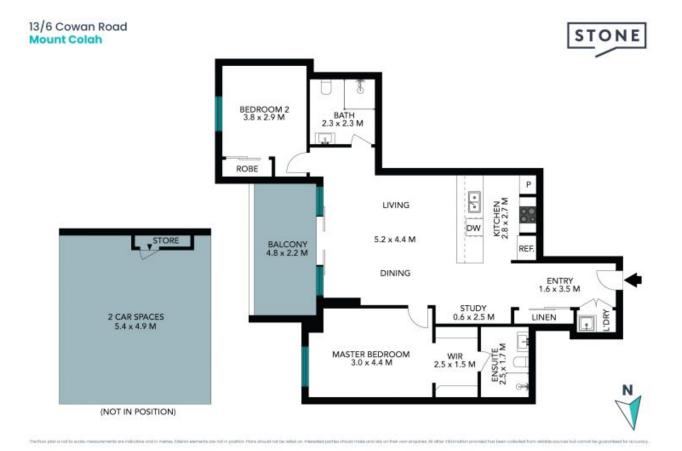

13/6 Cowan Road Mount Colah, NSW

2

2 🖽

## 13/6 Cowan Road Mount Colah

The floor plan is not to scale; measurements are indicative and in metres. All features included in this 3D plan are for inspiration purposes only.

This is not an exact replica of the property or the position of exterior elements. Plans should not be relied an. Interested parties should make and rely on their own enquiries.