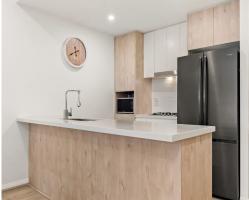

## Features:

- Two spacious bedrooms with built-in wardrobes
- Master with ensuite bathroom with walk through robe
- Open plan living and dining area flowing to generous light-filled balcony
- Stylish gas kitchen with CaesarStone benches and stainless steel appliances
- Study nook, Internal laundry and extra storage
- Floated timber floor throughout