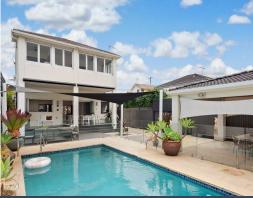

- Expansive open-plan living, dining and kitchen with Smeg and Miele appliances and a separate walk-in pantry for ample storage
- Light-filled living areas with bi-fold doors opening to both front and back, while dual staircases provide access to the upstairs casual living area and separate office space
- Five generous bedrooms all with split system air conditioning and a spacious master with an ensuite, walk-in robe and balcony access
- A sprawling rear yard with two alfresco entertaining spaces for year-round gatherings with a covered decked BBQ area and sparkling in-ground pool
- Covered driveway parking for two cars with additional off-street parking