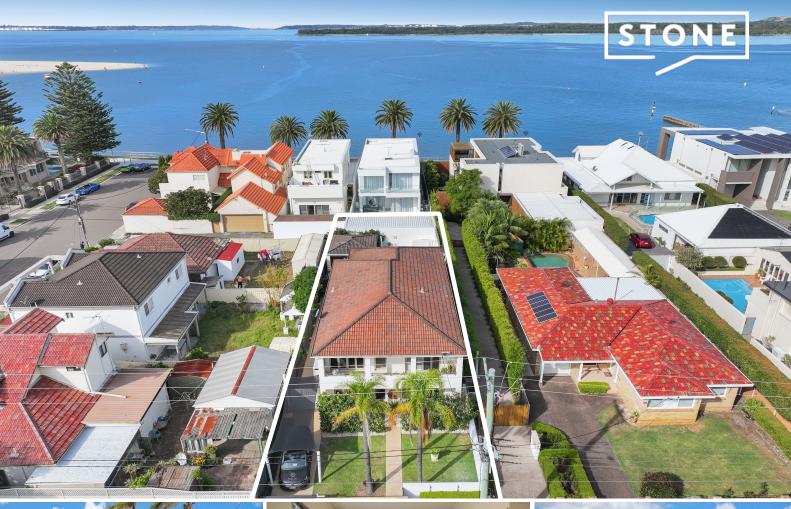

88 Clareville Avenue Sandringham, NSW

5

3 🖽

629

## A Premier Waterside Family Home in a tightly held pocket

Nestled in a highly sought-after location only one home in from the water, this fully renovated haven offers the perfect blend of convenience and comfort. With a generous 525sqm of land and a short stroll to cafes, beaches, transport, and parklands, this home promises a life of ease and endless possibilities that is ready to move straight into and start creating memories from day one.