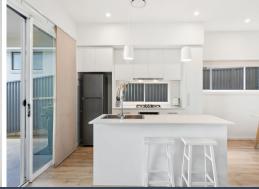

- Open plan living spaces plus excellent outdoor flow to entertaining alfresco area
- Premium kitchen complete with a CaesarStone island bench and sleek gas cooktop
- Large laundry, additional lower level w/c, single garage with internal entrance
- Two deluxe bathrooms, both feature floor-to-ceiling tiles and opulent fixtures
- Generous master has stunning ensuite and walk in robe, built in robes to other bedrooms
- District outlook, timber floorboards and ducted air conditioning throughout
- Low maintenance yard with level lawn and landscaped gardens, ideal for children
- Move straight in and enjoy whilst taking advantage of the detailed finishes