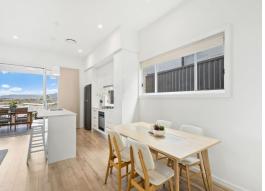

- Open plan living spaces plus excellent outdoor flow to entertaining alfresco area
- Premium kitchen complete with a CaesarStone island bench and sleek gas cooktop
- Large laundry, additional lower level w/c, single garage with internal entrance
- Two deluxe bathrooms, both feature floor-to-ceiling tiles and opulent fixtures
- Generous master has stunning ensuite and walk in robe, built in robes to other bedrooms
- District outlook, timber floorboards and ducted air conditioning throughout
- Low maintenance yard with level lawn and landscaped gardens, ideal for children
- Move straight in and enjoy whilst taking advantage of the detailed finishes