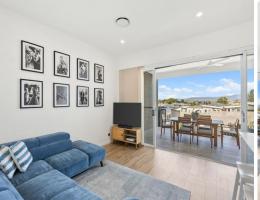

- Open plan living spaces plus excellent outdoor flow to entertaining alfresco area
- Premium kitchen complete with a CaesarStone island bench and sleek gas cooktop
- Large laundry, additional lower level w/c, single garage with internal entrance
- Two deluxe bathrooms, both feature floor-to-ceiling tiles and opulent fixtures
- Generous master has stunning ensuite and walk in robe, built in robes to other bedrooms
- District outlook, timber floorboards and ducted air conditioning throughout
- Low maintenance yard with level lawn and landscaped gardens, ideal for children
- Move straight in and enjoy whilst taking advantage of the detailed finishes